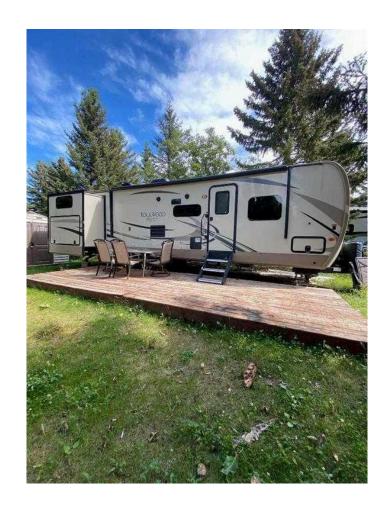

## \$105,000

0 Bedroom, 0.00 Bathroom, Land on 0.07 Acres

Tall Timber, Rural Mountain View County, Alberta

Welcome to #29 Timber Drive in the beautiful Tall Timber leisure Park. If you are looking for a well laid out family geared RV in a super family friendly RV park, then look no more...This Cadillac unit could sleep 8 with a great family room area in the rear consisting of 3 bunk beds and a love seat hide-a-bed the perfect kid zone. The main area has a couch, TV, eating nook, large fridge, covered sink (making for extra counter), microwave and covered stove top and oven. The master bed room at the front has plenty of storage and its own TV. The roomy bathroom has a large shower with room to move around. Seriously one of the best floor plans I've seen in an RV and it shows like new! Definitely a 10! The west facing deck has room to enjoy your evening with your favorite beverage on but I would be remiss if I didn't mention the FABULOUS outdoor kitchen WOW!!! The site includes a roomy shed, firepit area and a wonderful shade tree to relax under. Tall Timber is one of Sundre's most sought after RV parks where you own the lot and the extra's include an indoor swimming pool with a large hot tub, snack/convenient store, pickle ball court, playground, tennis courts and trails along the Red Deer River. This is a special unit on a great site close to all the amenities. Book a viewing today and get in before this years camping season is over.