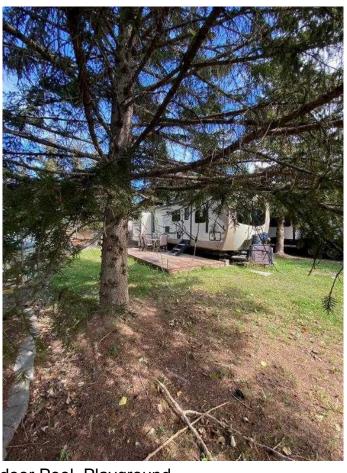

## \$105,000

0 Bedroom, 0.00 Bathroom, Land on 0.07 Acres

Tall Timber, Rural Mountain View County, Alberta

Welcome to #29 Timber Drive in the beautiful Tall Timber leisure Park. If you are looking for a well laid out family geared RV in a super family friendly RV park, then look no more...This Cadillac unit could sleep 8 with a great family room area in the rear consisting of 3 bunk beds and a love seat hide-a-bed the perfect kid zone. The main area has a couch, TV, eating nook, large fridge, covered sink (making for extra counter), microwave and covered stove top and oven. The master bed room at the front has plenty of storage and its own TV. The roomy bathroom has a large shower with room to move around. Seriously one of the best floor plans I've seen in an RV and it shows like new! Definitely a 10! The west facing deck has room to enjoy your evening with your favorite beverage on but I would be remiss if I didn't mention the FABULOUS outdoor kitchen WOW!!! The site includes a roomy shed, firepit area and a wonderful shade tree to relax under. Tall Timber is one of Sundre's most sought after RV parks where you own the lot and the extra's include an indoor swimming pool with a large hot tub, snack/convenient store, pickle ball court, playground, tennis courts and trails along the Red Deer River. This is a special unit on a great site close to all the amenities. Book a viewing today and get in before this years camping season is over.

#### **Amenities**

Amenities Clubhouse, Coin Laundry, Indeer Pa