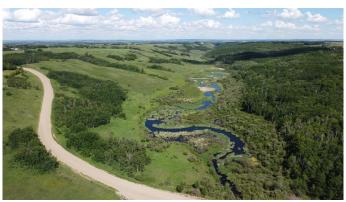

#### \$99,900

0 Bedroom, 0.00 Bathroom, Land on 5.73 Acres

NONE, Rural Vermilion River, County of, Alberta

Looking for a spot to make your own! Less then 15 minutes from Lloydminster this 5.73 acre lot host beautiful Vally views with wet lands, Saskatoon bushes and mature trees. Perfect to create your own private get away from the city or use as your own personal hunting grounds. The area has been home to moose, white tail and mule deer for years and proven itself as a excellent hunting location