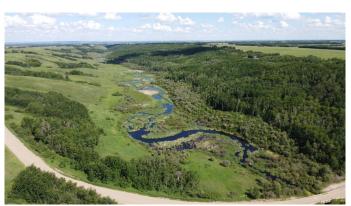

#### \$99,900

0 Bedroom, 0.00 Bathroom, Land on 5.73 Acres

NONE, Rural Vermilion River, County of, Alberta

Looking for a spot to make your own! Less then 15 minutes from Lloydminster this 5.73 acre lot host beautiful Vally views with wet lands, Saskatoon bushes and mature trees. Perfect to create your own private get away from the city or use as your own personal hunting grounds. The area has been home to moose, white tail and mule deer for years and proven itself as a excellent hunting location