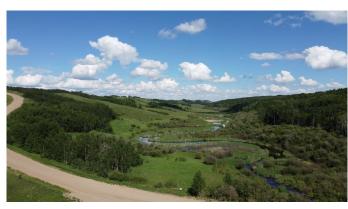

#### \$99,900

0 Bedroom, 0.00 Bathroom, Land on 5.73 Acres

NONE, Rural Vermilion River, County of, Alberta

Looking for a spot to make your own! Less then 15 minutes from Lloydminster this 5.73 acre lot host beautiful Vally views with wet lands, Saskatoon bushes and mature trees. Perfect to create your own private get away from the city or use as your own personal hunting grounds. The area has been home to moose, white tail and mule deer for years and proven itself as a excellent hunting location