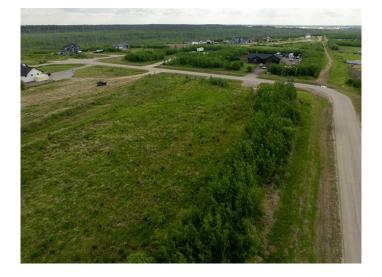

### \$174,900

0 Bedroom, 0.00 Bathroom, Land on 2.00 Acres

Saprae Creek Estates, Saprae Creek, Alberta

Discover the perfect opportunity to build your dream home in the serene and picturesque Saprae Creek Estates! This stunning 2-acre parcel at 101 Janke Lane offers a blank canvas brimming with potential. Nestled in a beautiful neighborhood known for its peace and natural charm, this vacant lot is ready for your fresh ideas. Whether you envision a modern masterpiece, a cozy retreat, or a sprawling estate, this spacious property provides the freedom to create a home tailored to your vision. RMWB Water and Sewer has been brought to the neighborhood and is awaiting hook-up. Only a 12 minute drive to town! Don't miss your chance to own a piece of this sought-after communityâ€"contact me today to explore the possibilities!

#### **Exterior**

Lot Description Cleared, Near Ski Hill, Open Lot