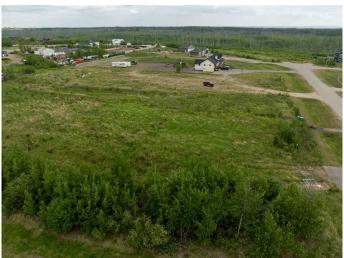

### \$174,900

0 Bedroom, 0.00 Bathroom, Land on 2.00 Acres

Saprae Creek Estates, Saprae Creek, Alberta

Discover the perfect opportunity to build your dream home in the serene and picturesque Saprae Creek Estates! This stunning 2-acre parcel at 101 Janke Lane offers a blank canvas brimming with potential. Nestled in a beautiful neighborhood known for its peace and natural charm, this vacant lot is ready for your fresh ideas. Whether you envision a modern masterpiece, a cozy retreat, or a sprawling estate, this spacious property provides the freedom to create a home tailored to your vision. RMWB Water and Sewer has been brought to the neighborhood and is awaiting hook-up. Only a 12 minute drive to town! Don't miss your chance to own a piece of this sought-after communityâ€"contact me today to explore the possibilities!

#### **Exterior**

Lot Description Cleared, Near Ski Hill, Open Lot