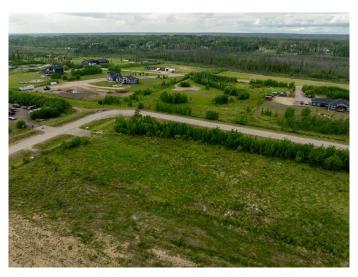

### \$174,900

0 Bedroom, 0.00 Bathroom, Land on 2.00 Acres

Saprae Creek Estates, Saprae Creek, Alberta

Discover the perfect opportunity to build your dream home in the serene and picturesque Saprae Creek Estates! This stunning 2-acre parcel at 101 Janke Lane offers a blank canvas brimming with potential. Nestled in a beautiful neighborhood known for its peace and natural charm, this vacant lot is ready for your fresh ideas. Whether you envision a modern masterpiece, a cozy retreat, or a sprawling estate, this spacious property provides the freedom to create a home tailored to your vision. RMWB Water and Sewer has been brought to the neighborhood and is awaiting hook-up. Only a 12 minute drive to town! Don't miss your chance to own a piece of this sought-after communityâ€"contact me today to explore the possibilities!

#### **Exterior**

Lot Description Cleared, Near Ski Hill, Open Lot