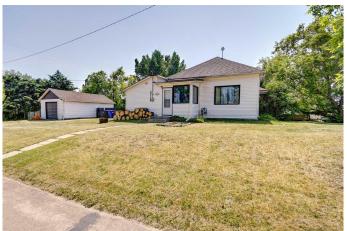

## \$179,900

2 Bedroom, 1.00 Bathroom, 1,015 sqft Residential on 0.16 Acres

NONE, Clive, Alberta

This well-kept 2 bedroom, 1 bathroom home offers 1015 sq ft of comfortable living space with soaring 9' ceilings. The spacious kitchen features plenty of cabinets, and the bright dining and living rooms are filled with natural light. Enjoy the convenience of a 4-piece bath and main floor laundry. Situated on a large lot with ample parkingâ€"perfect for an RV or trailerâ€"plus a single detached garage. Great value for first-time buyers, investors, or those looking to downsize!

#### **Amenities**

Parking Spaces 5

Parking Parking Pad, RV Access/Parking, Single Garage Detached