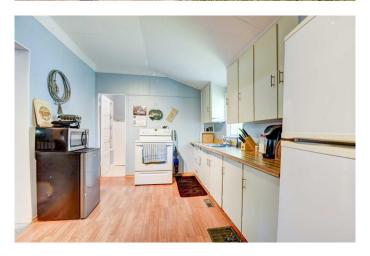

## \$179,900

2 Bedroom, 1.00 Bathroom, 1,015 sqft Residential on 0.16 Acres

NONE, Clive, Alberta

This well-kept 2 bedroom, 1 bathroom home offers 1015 sq ft of comfortable living space with soaring 9' ceilings. The spacious kitchen features plenty of cabinets, and the bright dining and living rooms are filled with natural light. Enjoy the convenience of a 4-piece bath and main floor laundry. Situated on a large lot with ample parkingâ€"perfect for an RV or trailerâ€"plus a single detached garage. Great value for first-time buyers, investors, or those looking to downsize!

#### Interior

Interior Features Storage

Appliances Freezer, Garage Control(s), Refrigerator, Stove(s), Washer/Dryer,

Window Coverings

Heating Forced Air, Natural Gas

Cooling None
Has Basement Yes

Basement Crawl Space, See Remarks