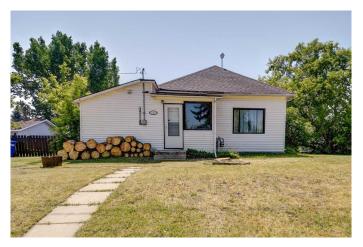

## \$179,900

2 Bedroom, 1.00 Bathroom, 1,015 sqft Residential on 0.16 Acres

NONE, Clive, Alberta

This well-kept 2 bedroom, 1 bathroom home offers 1015 sq ft of comfortable living space with soaring 9' ceilings. The spacious kitchen features plenty of cabinets, and the bright dining and living rooms are filled with natural light. Enjoy the convenience of a 4-piece bath and main floor laundry. Situated on a large lot with ample parkingâ€"perfect for an RV or trailerâ€"plus a single detached garage. Great value for first-time buyers, investors, or those looking to downsize!

### **Essential Information**

MLS® # A2229446 Price \$179,900

Bedrooms 2
Bathrooms 1.00
Full Baths 1

Square Footage 1,015
Acres 0.16
Year Built 1950

Type Residential
Sub-Type Detached
Style Bungalow
Status Active