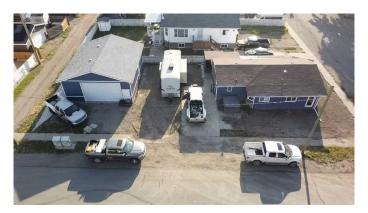

# \$330,000 - 1138 42 Avenue N, Lethbridge

MLS® #A2229638

## \$330,000

2 Bedroom, 1.00 Bathroom, 950 sqft Residential on 0.13 Acres

Legacy Ridge / Hardieville, Lethbridge, Alberta

Every mans dream is this 950 square foot house and a 28 foot by 30 foot 840 square foot shop. The house is a cute little 2 bedroom one bathroom ranch style house that has all the big ticket items replaced such as roof, furnace, central air, hot water. This corner lot boasts a lot of parking. The garage will make any car enthusiast happy with the 12 foot ceilings and a 2 post car hoist. call your favorite realtor today to book a viewing.

#### **Essential Information**

MLS® # A2229638 Price \$330,000

Bedrooms 2

Bathrooms 1.00

Full Baths 1

Square Footage 950 Acres 0.13

Year Built 1965

Type Residential

#### **Amenities**

Parking Spaces 4

Parking Off Street, Quad or More Detached

#### **Exterior**

Exterior Features RV Hookup

Lot Description Back Lane, Back Yard, City Lot, Cleared, Corner Lot, Front Yard, Level,

Rectangular Lot, Street Lighting

Roof Asphalt Shingle

Construction Wood Frame, Wood Siding