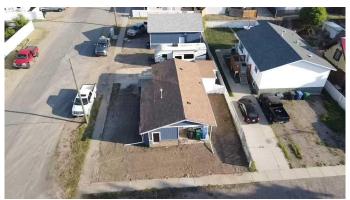

# \$330,000 - 1138 42 Avenue N, Lethbridge

MLS® #A2229638

## \$330,000

2 Bedroom, 1.00 Bathroom, 950 sqft Residential on 0.13 Acres

Legacy Ridge / Hardieville, Lethbridge, Alberta

Every mans dream is this 950 square foot house and a 28 foot by 30 foot 840 square foot shop. The house is a cute little 2 bedroom one bathroom ranch style house that has all the big ticket items replaced such as roof, furnace, central air, hot water. This corner lot boasts a lot of parking. The garage will make any car enthusiast happy with the 12 foot ceilings and a 2 post car hoist. call your favorite realtor today to book a viewing.

Sub-Type Detached

Style Bungalow

Status Active

#### **Exterior**

Exterior Features RV Hookup

Lot Description Back Lane, Back Yard, City Lot, Cleared, Corner Lot, Front Yard, Level,

Rectangular Lot, Street Lighting

Roof Asphalt Shingle

Construction Wood Frame, Wood Siding