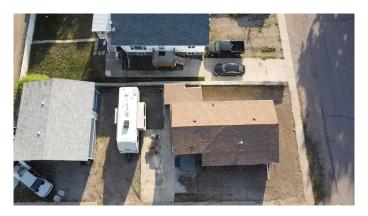

# \$330,000 - 1138 42 Avenue N, Lethbridge

MLS® #A2229638

## \$330,000

2 Bedroom, 1.00 Bathroom, 950 sqft Residential on 0.13 Acres

Legacy Ridge / Hardieville, Lethbridge, Alberta

Every mans dream is this 950 square foot house and a 28 foot by 30 foot 840 square foot shop. The house is a cute little 2 bedroom one bathroom ranch style house that has all the big ticket items replaced such as roof, furnace, central air, hot water. This corner lot boasts a lot of parking. The garage will make any car enthusiast happy with the 12 foot ceilings and a 2 post car hoist. call your favorite realtor today to book a viewing.

#### **Amenities**

Parking Spaces 4

Parking Off Street, Quad or More Detached

#### **Exterior**

Exterior Features RV Hookup

Lot Description Back Lane, Back Yard, City Lot, Cleared, Corner Lot, Front Yard, Level,

Rectangular Lot, Street Lighting

Roof Asphalt Shingle

Construction Wood Frame, Wood Siding