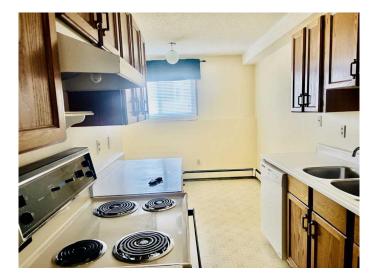

#### \$89,900

1 Bedroom, 1.00 Bathroom, 677 sqft Residential on 0.02 Acres

Riverside Meadows, Red Deer, Alberta

ATTN INVESTORS, FIRST TIME BUYERS & **DOWNSIZERS! REALLY CUTE &** AFFORDABLE 1 BED, 1 BATH CONDO ACROSS FROM A GREEN SPACE - A MUST SEE & MOVE IN READY! ! Enjoy comfort, convenience, and a prime location with this well-appointed 1 bed, 1 bath condo perfectly situated right across from a peaceful green space. Step inside to find a spacious living room, a functional kitchen with adjoining dining area, a full 4-piece bathroom, and a generously sized bedroom. There's even a dedicated storage space for your added convenience. Just across the hall, you'll find a laundry room, and your own assigned parking stall is included. The affordable condo fee of \$467.64/month covers heat, water, sewer, grounds maintenance, and professional managementâ€"making budgeting a breeze! Pet lovers will appreciate that pets are welcome (with some restrictions). Located close to schools, shopping, scenic parks, and walking trails, this really nice condo offers the perfect balance of lifestyle and location. Whether you're a first-time buyer, downsizer, or investor, this condo is ready for your personal touch and immediate enjoyment & possession. Don't miss this opportunity to own an affordable home in a great communityâ€"book your showing today!

### Interior

| Interior Features | Storage                |
|-------------------|------------------------|
| Appliances        | Refrigerator, Stove(s) |
| Heating           | Forced Air             |
| Cooling           | None                   |
| # of Stories      | 3                      |