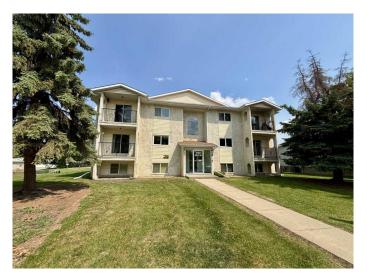

# \$89,900 - 103, 5502 58a Street, Red Deer

MLS® #A2229717

#### \$89,900

1 Bedroom, 1.00 Bathroom, 677 sqft Residential on 0.02 Acres

Riverside Meadows, Red Deer, Alberta

ATTN INVESTORS, FIRST TIME BUYERS & **DOWNSIZERS! REALLY CUTE &** AFFORDABLE 1 BED, 1 BATH CONDO ACROSS FROM A GREEN SPACE - A MUST SEE & MOVE IN READY! ! Enjoy comfort, convenience, and a prime location with this well-appointed 1 bed, 1 bath condo perfectly situated right across from a peaceful green space. Step inside to find a spacious living room, a functional kitchen with adjoining dining area, a full 4-piece bathroom, and a generously sized bedroom. There's even a dedicated storage space for your added convenience. Just across the hall, you'll find a laundry room, and your own assigned parking stall is included. The affordable condo fee of \$467.64/month covers heat, water, sewer, grounds maintenance, and professional managementâ€"making budgeting a breeze! Pet lovers will appreciate that pets are welcome (with some restrictions). Located close to schools, shopping, scenic parks, and walking trails, this really nice condo offers the perfect balance of lifestyle and location. Whether you're a first-time buyer, downsizer, or investor, this condo is ready for your personal touch and immediate enjoyment & possession. Don't miss this opportunity to own an affordable home in a great communityâ€"book your showing today!