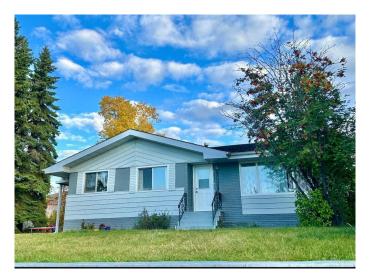

# \$239,500 - 10318 103 Ave, Lac La Biche

MLS® #A2229791

## \$239,500

4 Bedroom, 1.00 Bathroom, 1,091 sqft Residential on 0.14 Acres

Lac La Biche, Lac La Biche, Alberta

Discover the ultimate blend of comfort and modern living in this charming mid-60s bungalow in Lac La Biche. This home includes four bedrooms and a spacious finished basement, perfect for families in any stage. The updated main floor features linoleum floors, new kitchen countertops, and a recently renovated bathroom. Enjoy the warmer seasons in the 14' x 40' covered porch, and take advantage of the deep lot with back alley access. Conveniently located near schools and other essential amenities, plus just a short walk from Lac La Biche Lake. This property offers a unique opportunity to be located right near a lake while having easy access to town amenities.

### **Essential Information**

MLS® # A2229791 Price \$239,500

Bedrooms 4

Bathrooms 1.00

Full Baths 1

Square Footage 1,091 Acres 0.14 Year Built 1962

Type Residential
Sub-Type Detached
Style Bungalow

Status Active