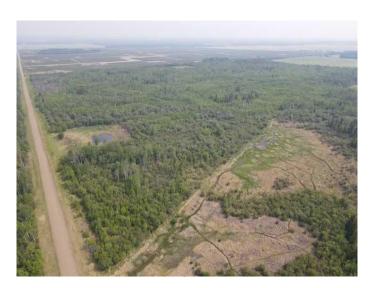

#### \$240,000

0 Bedroom, 0.00 Bathroom, Land on 157.00 Acres

NONE, Rural Saddle Hills County, Alberta

Bush quarter in the midst of the Saddle Hills county with exceptional exposure to all manner of animals. Road access on the west property line this is a piece of land that will probably only grow in value or make a fantastic recreational quarter. There is a lease that pays \$3500 which offsets the taxes by a substantial amount. The south quarter is also for sale so maybe consider a package for both.