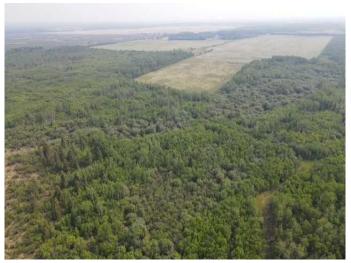

#### \$240,000

0 Bedroom, 0.00 Bathroom, Land on 157.00 Acres

NONE, Rural Saddle Hills County, Alberta

Bush quarter in the midst of the Saddle Hills county with exceptional exposure to all manner of animals. Road access on the west property line this is a piece of land that will probably only grow in value or make a fantastic recreational quarter. There is a lease that pays \$3500 which offsets the taxes by a substantial amount. The south quarter is also for sale so maybe consider a package for both.