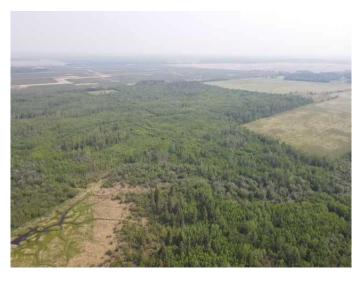

#### \$240,000

0 Bedroom, 0.00 Bathroom, Land on 157.00 Acres

NONE, Rural Saddle Hills County, Alberta

Bush quarter in the midst of the Saddle Hills county with exceptional exposure to all manner of animals. Road access on the west property line this is a piece of land that will probably only grow in value or make a fantastic recreational quarter. There is a lease that pays \$3500 which offsets the taxes by a substantial amount. The south quarter is also for sale so maybe consider a package for both.