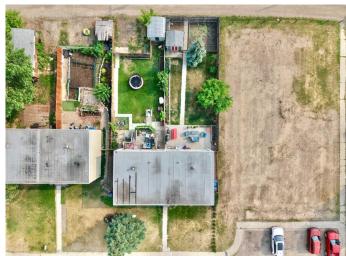

#### **Exterior**

Exterior Features Garden, Private Yard, Storage

Lot Description Back Lane, Back Yard, Few Trees, Front Yard, Garden, Landscaped,

Lawn, Level, No Neighbours Behind, Private, Rectangular Lot