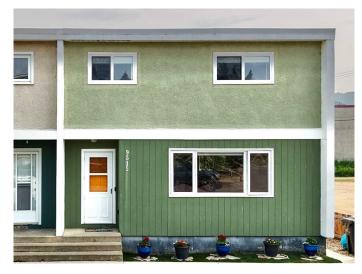

# \$279,000 - 9515 89 Avenue, Peace River

MLS® #A2229965

## \$279,000

3 Bedroom, 2.00 Bathroom, 1,183 sqft Residential on 0.08 Acres

Downtown., Peace River, Alberta

Chic, Fully Renovated Home with Stunning Modern Style! Step into this beautifully renovated, immaculately maintained move-in-ready home that effortlessly blends modern design with everyday comfort! From the moment you walk in, you'll be captivated by the open-concept main floor, where the fully redone, stylish kitchen flows seamlessly into the bright and inviting living room â€" perfect for entertaining or simply enjoying time with family. The kitchen is a dream with updated cabinetry and appliances, plenty of storage and workplace options and lots of room to create those memorable family meals. Upstairs, you'II find three spacious bedrooms, each offering comfort and personality, along with a beautifully updated bathroom that ties the whole space together with a fresh, contemporary feel. The lower level adds fantastic versatility, featuring a second full bathroom, a functional laundry area, great storage options, and a flex space that can easily become a home office, gym, or playroom. Step outside and fall in love with the beautifully landscaped and fully fenced yard. The well-maintained gardens, lush green spaces, cozy patio area, and handy storage shed create the perfect outdoor retreat for relaxing, gardening, or entertaining. Plus this great home is so convenient in its location! Close to schools and rec facilities, just steps from the walking trails along the river and within walking distance of the downtown core, the location cannot be beat! This home is truly

the complete package â€" stylish, functional, and ready for you to make it your own! Call today to book your private viewing.

### **Essential Information**

MLS® # A2229965 Price \$279,000

Bedrooms 3
Bathrooms 2.00
Full Baths 2

Square Footage 1,183 Acres 0.08 Year Built 1963

Type Residential

Sub-Type Semi Detached

Style 2 Storey, Side by Side