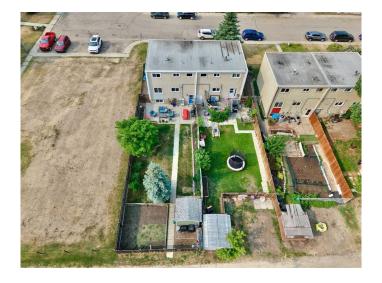

#### **Exterior**

Exterior Features Garden, Private Yard, Storage

Lot Description Back Lane, Back Yard, Few Trees, Front Yard, Garden, Landscaped,

Lawn, Level, No Neighbours Behind, Private, Rectangular Lot