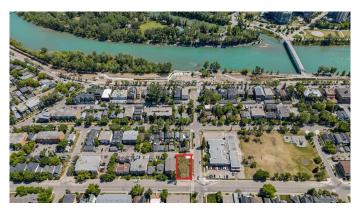

## \$1,650,000

0 Bedroom, 0.00 Bathroom, Land on 0.17 Acres

Sunnyside, Calgary, Alberta

Welcome to this incredible 60 ft x 120 ft corner development lot â€" An Ideal Investment in the vibrant community of Sunnysideâ€"an exceptional opportunity to bring your vision to life. This prime location offers stunning downtown views and is perfectly positioned near the LRT, downtown core, and the lively amenities of Kensington. With Memorial Drive pathways right at your doorstep, the possibilities for development are vast. Whether you're looking to build your dream home or create a unique project, this lot provides the ideal setting to make your mark in one of Calgary's most sought-after neighbourhoods. Don't miss the chance to add your personal touch to the charm and character of Sunnyside.

# **Community Information**

Address 737 2 Avenue Nw

Subdivision Sunnyside

City Calgary
County Calgary
Province Alberta
Postal Code T2N 0E4