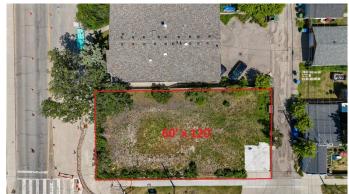

## \$1,650,000

0 Bedroom, 0.00 Bathroom, Land on 0.17 Acres

Sunnyside, Calgary, Alberta

Welcome to this incredible 60 ft x 120 ft corner development lot â€" An Ideal Investment in the vibrant community of Sunnysideâ€"an exceptional opportunity to bring your vision to life. This prime location offers stunning downtown views and is perfectly positioned near the LRT, downtown core, and the lively amenities of Kensington. With Memorial Drive pathways right at your doorstep, the possibilities for development are vast. Whether you're looking to build your dream home or create a unique project, this lot provides the ideal setting to make your mark in one of Calgary's most sought-after neighbourhoods. Don't miss the chance to add your personal touch to the charm and character of Sunnyside.

### **Essential Information**

MLS® # A2230047 Price \$1,650,000

Bathrooms 0.00 Acres 0.17 Type Land

Sub-Type Residential Land

Status Active