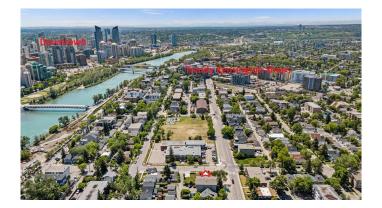

## \$1,650,000

0 Bedroom, 0.00 Bathroom, Land on 0.17 Acres

Sunnyside, Calgary, Alberta

Welcome to this incredible 60 ft x 120 ft corner development lot â€" An Ideal Investment in the vibrant community of Sunnysideâ€"an exceptional opportunity to bring your vision to life. This prime location offers stunning downtown views and is perfectly positioned near the LRT, downtown core, and the lively amenities of Kensington. With Memorial Drive pathways right at your doorstep, the possibilities for development are vast. Whether you're looking to build your dream home or create a unique project, this lot provides the ideal setting to make your mark in one of Calgary's most sought-after neighbourhoods. Don't miss the chance to add your personal touch to the charm and character of Sunnyside.