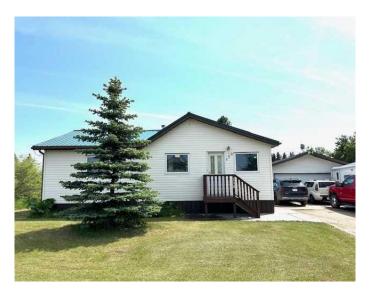

# \$158,000

2 Bedroom, 1.00 Bathroom, 990 sqft Residential on 0.15 Acres

NONE, Rural, Saskatchewan

Goodsoil, SK bungalow with super size garage on two lots! This 1945 bungalow has seen a new bathroom, siding, windows, metal roof and added insulation. The home comes with an RO water filtration system and the HWT is 1 yr old. There's 100 amp electricity. Plenty of workshop space and parking in the detached double garage. An addition to this garage supplies a smaller work shop plus a bunk area. If a nicely updated affordable home with a huge garage is on your wish list, you've found it! Appliances are included!

## Interior

Interior Features Ceiling Fan(s), Pantry, Sump Pump(s)

Appliances Dishwasher, Dryer, Garage Control(s), Gas Range, Refrigerator,

Wall/Window Air Conditioner, Washer, Window Coverings

Heating Forced Air