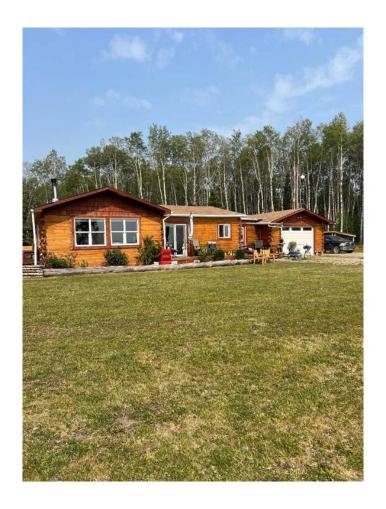

## \$299,000

3 Bedroom, 2.00 Bathroom, 1,292 sqft Residential on 16.06 Acres

NONE, Hythe, Alberta

16 treed acres 1/2 mile off pavement (Emerson Trail) 10 minutes to Beaverlodge, 5 minutes East of Hythe. 1300sqft bungalow with 3 bedrooms and 2 baths, nice open plan. The home is squared timber construction on concrete pilings with a single attached garage. Miscellaneous outbuildings including work shop, wood shed and a chicken house. Yard is nicely landscaped and has fruit trees, garden beds and a pond. Yard is very well protected on 3 sides with mature timber. Good central location with good neighbors and on a low traffic road. Very good value for country living.

#### **Essential Information**

MLS® # A2230212 Price \$299,000

Bedrooms 3
Bathrooms 2.00
Full Baths 2

Square Footage 1,292 Acres 16.06 Year Built 2015

Type Residential Sub-Type Detached

Style Acreage with Residence, Cottage/Cabin