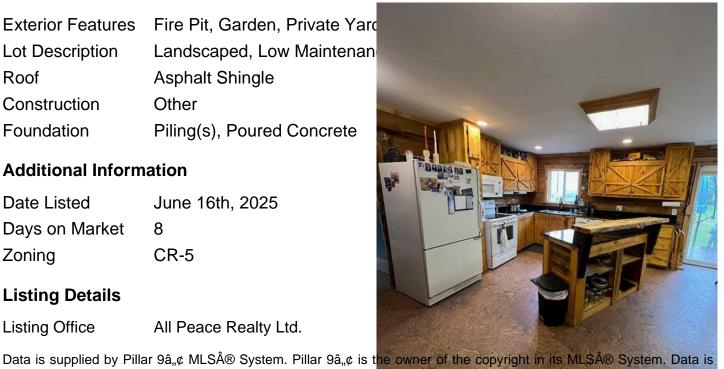

### **Exterior**

**Exterior Features** Fire Pit, Garden, Private Yard

Lot Description Landscaped, Low Maintenan

Roof Asphalt Shingle

Construction Other

Foundation Piling(s), Poured Concrete

#### **Additional Information**

**Date Listed** June 16th, 2025

Days on Market 8

CR-5 Zoning