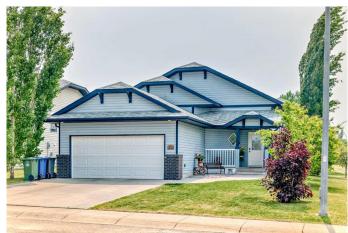

# \$450,000 - 5435 48 Street, Innisfail

MLS® #A2230330

# \$450,000

4 Bedroom, 3.00 Bathroom, 1,147 sqft Residential on 0.13 Acres

Madison Park, Innisfail, Alberta

Your search is over! Great 4 bedroom 3 bathroom home in Madison Park that fits the budget. This open floor plan provides for easy entertaining and family time. The kitchen with island and corner pantry is ideally laid out and adjoins the dining area as well as the living room. You will appreciate the high ceilings and plenty of south windows that allow the natural light to stream into this great space, as well it is the perfect set up to have a birds-eye view of the back yard. The primary bedroom complete with a walk-in closet and 3 pce ensuite is well sized and can easily accommodate a king size bed. You will also find a second bedroom and 4 pce bathroom on this level. Lower level is more great space with a large family room and it is sure to be cozy with it's in-floor heat. You will also find 2 more good sized bedrooms another 4 pce bathroom and the utility room which hosts the laundry pair. Off the kitchen you will enjoy the south facing fenced rear yard that hosts the large deck perfect for entertaining, BBQing and soaking up the sun! Double attached garage with plenty of shelving that is ideal for extra storage. With In-floor heat and A/C you are sure to keep comfortable no matter the weather! You will appreciate that you have green space on one side and green space with trails at the rear of the home that lead you to numerous amenities including shopping, schools, Lake, Playgrounds and pretty much wherever you want to go in this sought after community and beyond. This one is a winner