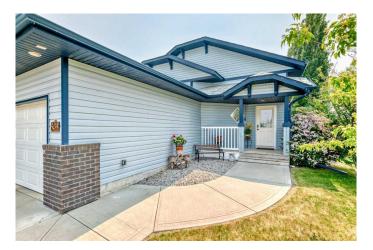

# \$450,000 - 5435 48 Street, Innisfail

MLS® #A2230330

# \$450,000

4 Bedroom, 3.00 Bathroom, 1,147 sqft Residential on 0.13 Acres

Madison Park, Innisfail, Alberta

Your search is over! Great 4 bedroom 3 bathroom home in Madison Park that fits the budget. This open floor plan provides for easy entertaining and family time. The kitchen with island and corner pantry is ideally laid out and adjoins the dining area as well as the living room. You will appreciate the high ceilings and plenty of south windows that allow the natural light to stream into this great space, as well it is the perfect set up to have a birds-eye view of the back yard. The primary bedroom complete with a walk-in closet and 3 pce ensuite is well sized and can easily accommodate a king size bed. You will also find a second bedroom and 4 pce bathroom on this level. Lower level is more great space with a large family room and it is sure to be cozy with it's in-floor heat. You will also find 2 more good sized bedrooms another 4 pce bathroom and the utility room which hosts the laundry pair. Off the kitchen you will enjoy the south facing fenced rear yard that hosts the large deck perfect for entertaining, BBQing and soaking up the sun! Double attached garage with plenty of shelving that is ideal for extra storage. With In-floor heat and A/C you are sure to keep comfortable no matter the weather! You will appreciate that you have green space on one side and green space with trails at the rear of the home that lead you to numerous amenities including shopping, schools, Lake, Playgrounds and pretty much wherever you want to go in this sought after community and beyond. This one is a winner