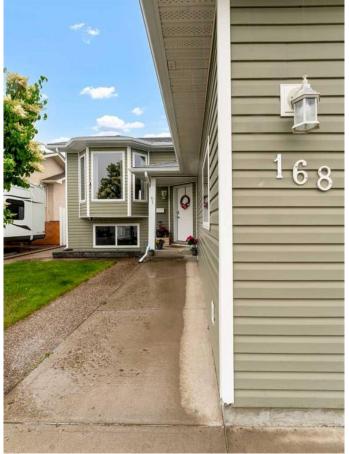

### \$419,900

3 Bedroom, 2.00 Bathroom, 1,041 sqft Residential on 0.15 Acres

Northeast Crescent Heights, Medicine Hat, Alberta

Welcome to this beautifully maintained bi-level gem built by Amron Homes â€" the perfect blend of style, space, and comfort! Nestled on a quiet, family-friendly street and backing onto a vast open field, this home offers the peace and privacy of no rear neighbors, while being just a short walk from the highly desirable Dr. Ken Sauer School. Step inside to a spacious and bright foyer with convenient access to the fully finished, double-attached garage. As you move into the heart of the home, you'll be wowed by the open-concept living space, complete with vaulted ceilings, large windows, and beautiful trending flooring that enhances the airy, welcoming atmosphere. The light paint palette adds a modern, fresh touch that instantly makes you feel at home. The generous living room flows seamlessly into the expansive dining area â€" perfect for hosting family dinners or entertaining friends. Step right out onto the walk-out deck from the kitchen and dining area to enjoy your morning coffee or summer BBQs in the good-sized, fully fenced backyard. The yard is simple yet charming, with a touch of mature landscaping and plenty of room for kids or pets to play. The kitchen is a standout with its modern-toned cabinetry, center island, and spacious pantry. On the main level, you'll find two comfortable bedrooms and a bright, stylish 4-piece bathroom. Downstairs offers even more living space with a large, versatile family room that can be used as a games area,

# **Community Information**

Address 168 Hunt Crescent Ne

Subdivision Northeast Crescent Heights

City Medicine Hat
County Medicine Hat

Province Alberta
Postal Code T1C1Y5