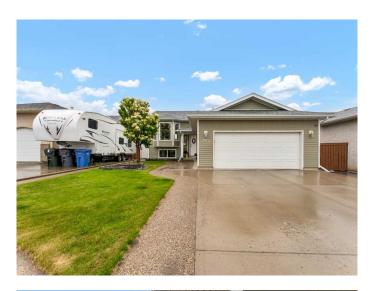

# \$419,900 - 168 Hunt Crescent Ne, Medicine Hat

MLS® #A2230974

### \$419,900

3 Bedroom, 2.00 Bathroom, 1,041 sqft Residential on 0.15 Acres

Northeast Crescent Heights, Medicine Hat, Alberta

Welcome to this beautifully maintained bi-level gem built by Amron Homes â€" the perfect blend of style, space, and comfort! Nestled on a quiet, family-friendly street and backing onto a vast open field, this home offers the peace and privacy of no rear neighbors, while being just a short walk from the highly desirable Dr. Ken Sauer School. Step inside to a spacious and bright foyer with convenient access to the fully finished, double-attached garage. As you move into the heart of the home, you'll be wowed by the open-concept living space, complete with vaulted ceilings, large windows, and beautiful trending flooring that enhances the airy, welcoming atmosphere. The light paint palette adds a modern, fresh touch that instantly makes you feel at home. The generous living room flows seamlessly into the expansive dining area â€" perfect for hosting family dinners or entertaining friends. Step right out onto the walk-out deck from the kitchen and dining area to enjoy your morning coffee or summer BBQs in the good-sized, fully fenced backyard. The yard is simple yet charming, with a touch of mature landscaping and plenty of room for kids or pets to play. The kitchen is a standout with its modern-toned cabinetry, center island, and spacious pantry. On the main level, you'll find two comfortable bedrooms and a bright, stylish 4-piece bathroom. Downstairs offers even more living space with a large, versatile family room that can be used as a games area,

### **Essential Information**

MLS® # A2230974 Price \$419,900

Bedrooms 3
Bathrooms 2.00
Full Baths 2

Square Footage 1,041 Acres 0.15 Year Built 2002

Type Residential
Sub-Type Detached
Style Bi-Level
Status Active