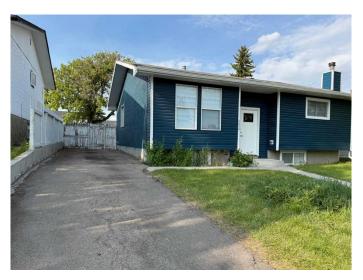

## \$635,000

5 Bedroom, 3.00 Bathroom, 1,075 sqft Residential on 0.11 Acres

Marlborough Park, Calgary, Alberta

Located in Marlborough park near School , , this bi-level offers over 2000 SQ FT of living space with 5 Bedrooms, 3 Baths and Detached Double Garage with BACK LANE ACCESS! Main floor offers a dining, family room, kitchen, 3 bedrooms and 2 baths ensuite included. Of the 3 bedrooms, 1 is the master with its own ensuite. The basement is suite illegal , offers 2 bedrooms, with big living area, Big windows for light FULL bath and laundry in common space . Spacious backyard , last year renovated , most of the stuff is new , this is R-CG zoning

#### **Amenities**

Parking Spaces 7

Parking Concrete Driveway, Covered, Double Garage Detached, Driveway, Front

Drive, Off Street, Parking Pad, RV Access/Parking