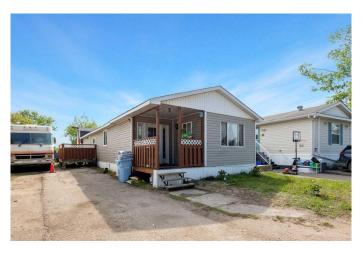

# \$175,000 - 216 Grenfell Crescent, Fort McMurray

MLS® #A2231146

# \$175,000

3 Bedroom, 1.00 Bathroom, 1,145 sqft Residential on 0.10 Acres

Gregoire Park, Fort McMurray, Alberta

Welcome to 216 Grenfell Crescent â€" Where Comfort Meets Style!

Step into modern living at its finest in this beautifully updated 3-bedroom mobile home, perfectly situated on a generous 4,542 sq. ft. lot. Offering the perfect blend of comfort, space, and functionality, this home has been meticulously cared for and radiates timeless charm with a fresh, rejuvenated ambiance.

Be greeted by a grand front veranda, setting the stage for warm welcomes and morning coffees. Inside, a spacious mudroom provides excellent storage and organizationâ€"an ideal entry point for busy households. The primary bedroom is your private retreat, featuring a large walk-in closet and a spa-like ensuite with a corner jetted tub for ultimate relaxation. Two additional bedrooms offer flexibility for a growing family, home office, or guest accommodations.