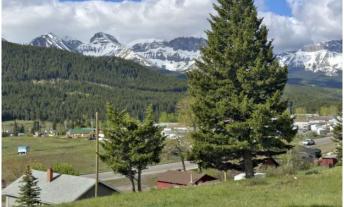

#### NONE, Coleman, Alberta

Discover your dream homesite on this stunning 50x100 Foot lot in the heart of Coleman, boasting breathtaking mountain views that will inspire your every day. Perfectly sloped for a walkout basement, this parcel offers ideal building potential with a touch of natural beauty, featuring a scattering of mature trees for added charm and privacy. Convenience is key, with overhead power lines already in place and sewer and water utilities readily accessible along 22 Ave. You will have an unobstructed panoramic view of the mountains Embrace the serene lifestyle of Coleman while creating your custom mountain retreat on this exceptional lotâ€"ready for your vision to take shape!