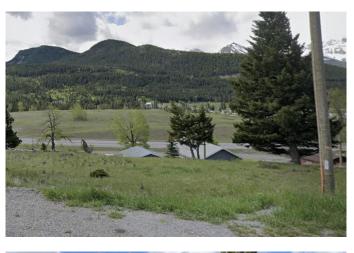

#### NONE, Coleman, Alberta

Discover your dream homesite on this stunning 50x100 Foot lot in the heart of Coleman, boasting breathtaking mountain views that will inspire your every day. Perfectly sloped for a walkout basement, this parcel offers ideal building potential with a touch of natural beauty, featuring a scattering of mature trees for added charm and privacy. Convenience is key, with overhead power lines already in place and sewer and water utilities readily accessible along 22 Ave. You will have an unobstructed panoramic view of the mountains Embrace the serene lifestyle of Coleman while creating your custom mountain retreat on this exceptional lotâ€"ready for your vision to take shape!