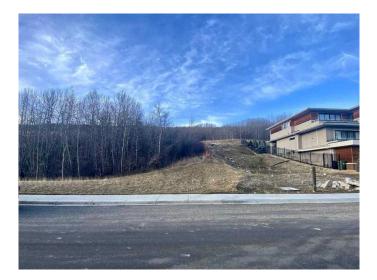

#### \$699,000

0 Bedroom, 0.00 Bathroom, Land on 0.21 Acres

Patterson, Calgary, Alberta

The point at Patterson. Huge lot 58' X 155' for your dream home. Bring your plans and your own builder. Private lot with an abundance of green space, scenic natural reserve on the back, breathtaking scenic Bow River valley views from the front, walking paths and trails. The magnificent lot truly provide an exemplary balance of elegance and function, architectural controls in place to maintain high quality and standards in the community. Fully serviced lot and ready for immediate development. Price doesn't include GST.