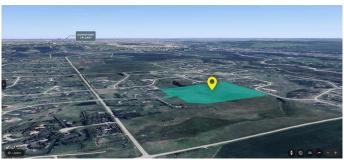

## \$4,829,000

0 Bedroom, 0.00 Bathroom, Land on 48.29 Acres

NONE, Rural Rocky View County, Alberta

An exceptional & rare development or holding opportunity in central Springbank within the Grandview Park conceptual scheme area. This parcel is located immediately north of Grandview, East of Webber Academy Lands, NW of Swift Creek and West of Windhorse Manor. This 48.29-acre parcel of land presents a prime future development site boasting extensive potential for residential expansion. With its ideal location and existing infrastructure, this offering is perfect for a luxury development opportunity. Within 5-10 minutes to: Bingham Crossing (future costco), city limits, Aspen Landing & West District, West LRT, Ring Road, Extensive private & public schools. 17 minutes to Alberta Children's Hospital and the Foothills Hospital, 20-25 minutes to downtown, and within 45 mins to the mountains. This site features rolling topography with exquisite mountain views, a multitude of build sites including some ravine lots. Westridge Utilities (Water Line) runs through this parcel along a proposed/ plotted roadway. (Capacity to be determined by purchaser). Currently zoned as Agricultural, this legacy site is a prime opportunity for the savvy investor looking to expand their portfolio or a developer / end user looking to put their fingerprint on one of Canada's most desirable postal codes.