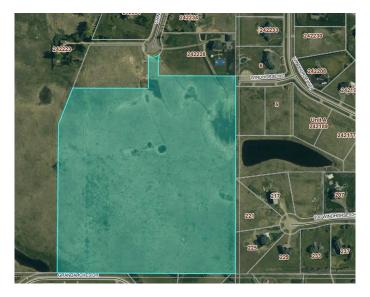

## \$4,829,000

0 Bedroom, 0.00 Bathroom, Land on 48.29 Acres

NONE, Rural Rocky View County, Alberta

An exceptional & rare development or holding opportunity in central Springbank within the Grandview Park conceptual scheme area. This parcel is located immediately north of Grandview, East of Webber Academy Lands, NW of Swift Creek and West of Windhorse Manor. This 48.29-acre parcel of land presents a prime future development site boasting extensive potential for residential expansion. With its ideal location and existing infrastructure, this offering is perfect for a luxury development opportunity. Within 5-10 minutes to: Bingham Crossing (future costco), city limits, Aspen Landing & West District, West LRT, Ring Road, Extensive private & public schools. 17 minutes to Alberta Children's Hospital and the Foothills Hospital, 20-25 minutes to downtown, and within 45 mins to the mountains. This site features rolling topography with exquisite mountain views, a multitude of build sites including some ravine lots. Westridge Utilities (Water Line) runs through this parcel along a proposed/ plotted roadway. (Capacity to be determined by purchaser). Currently zoned as Agricultural, this legacy site is a prime opportunity for the savvy investor looking to expand their portfolio or a developer / end user looking to put their fingerprint on one of Canada's most desirable postal codes.

# **Community Information**

Address Grandarches Drive / Chinook Arch Lane

Subdivision NONE

City Rural Rocky View County

County Rocky View County

Province Alberta
Postal Code T3Z 3L3