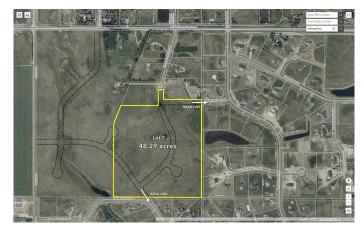

## \$4,829,000

0 Bedroom, 0.00 Bathroom, Land on 48.29 Acres

NONE, Rural Rocky View County, Alberta

An exceptional & rare development or holding opportunity in central Springbank within the Grandview Park conceptual scheme area. This parcel is located immediately north of Grandview, East of Webber Academy Lands, NW of Swift Creek and West of Windhorse Manor. This 48.29-acre parcel of land presents a prime future development site boasting extensive potential for residential expansion. With its ideal location and existing infrastructure, this offering is perfect for a luxury development opportunity. Within 5-10 minutes to: Bingham Crossing (future costco), city limits, Aspen Landing & West District, West LRT, Ring Road, Extensive private & public schools. 17 minutes to Alberta Children's Hospital and the Foothills Hospital, 20-25 minutes to downtown, and within 45 mins to the mountains. This site features rolling topography with exquisite mountain views, a multitude of build sites including some ravine lots. Westridge Utilities (Water Line) runs through this parcel along a proposed/ plotted roadway. (Capacity to be determined by purchaser). Currently zoned as Agricultural, this legacy site is a prime opportunity for the savvy investor looking to expand their portfolio or a developer / end user looking to put their fingerprint on one of Canada's most desirable postal codes.

## **Essential Information**

MLS® # A2231700

Price \$4,829,000

Bathrooms 0.00 Acres 48.29

Type Land

Sub-Type Residential Land

Status Active

# **Community Information**

Address Grandarches Drive / Chinook Arch Lane

Subdivision NONE

City Rural Rocky View County

County Rocky View County

Province Alberta
Postal Code T3Z 3L3