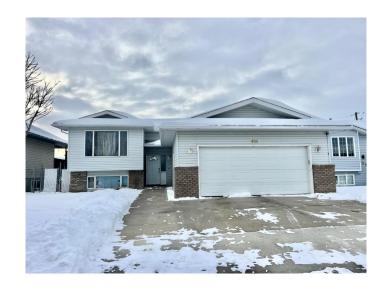

# \$380,000 - 821 Bankview Drive, Drumheller

MLS® #A2231750

# \$380,000

5 Bedroom, 3.00 Bathroom, 1,425 sqft Residential on 0.14 Acres

Bankview, Drumheller, Alberta

Welcome to Bankview Drive. Imagine sitting on your covered back deck, soaking in the stunning views of the hills. The spacious bilevel home offers five bedrooms, three bathrooms, and a host of other features, including stainless steel appliances, gas barbecue hook up, granite countertops, and hardwood floors. This home is packed with potential if you're looking for a project & to make something of your own this is a great opportunity. Please note house is being sold as is no representation or warranties.