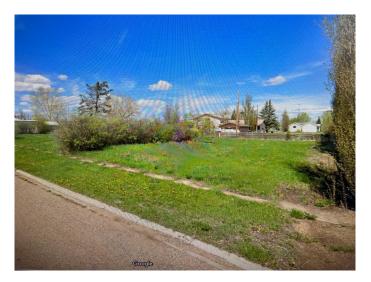

#### \$38,000

0 Bedroom, 0.00 Bathroom, Land on 0.14 Acres

NONE, Craigmyle, Alberta

Great opportunity for the investor or home builder wanting to build their own dream home and this three lot parcel of land. 150x125 sq. ft vacant lot(s) in the Hamlet of Craigmyle. The center lot has gas, sewer and water to the lot line, power is on the street.