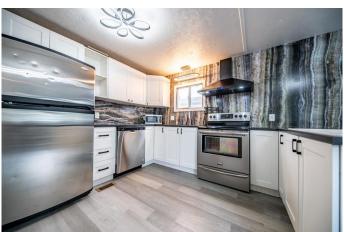

## \$82,500

2 Bedroom, 1.00 Bathroom, 815 sqft Mobile on 0.00 Acres

MH - Coachman, Grande Prairie, Alberta

This 2-bedroom, 1-bath mobile home offers 815 sq ft of cozy, functional space at a hard-to-beat price. Whether you're a first-time homebuyer looking to get into the market or an investor seeking a reliable rental property, this home checks all the boxes. You will be able to appreciate the amount of work that went into this place. It has a modern appeal without breaking the bank. There has been many updates from new kitchen, flooring, updated windows, electrical, plumbing, new bathroom, skirting, new furnace, and much more! With immediate possession available, you can move in or start renting right away. Don't miss outâ€"schedule your showing today!