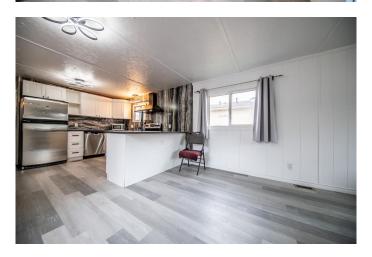

## \$82,500

2 Bedroom, 1.00 Bathroom, 815 sqft Mobile on 0.00 Acres

MH - Coachman, Grande Prairie, Alberta

This 2-bedroom, 1-bath mobile home offers 815 sq ft of cozy, functional space at a hard-to-beat price. Whether you're a first-time homebuyer looking to get into the market or an investor seeking a reliable rental property, this home checks all the boxes. You will be able to appreciate the amount of work that went into this place. It has a modern appeal without breaking the bank. There has been many updates from new kitchen, flooring, updated windows, electrical, plumbing, new bathroom, skirting, new furnace, and much more! With immediate possession available, you can move in or start renting right away. Don't miss outâ€"schedule your showing today!