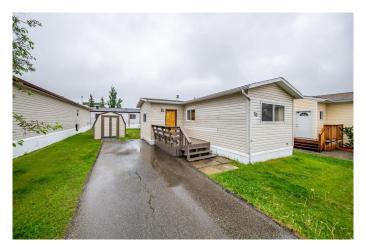

## \$82,500

2 Bedroom, 1.00 Bathroom, 815 sqft Mobile on 0.00 Acres

MH - Coachman, Grande Prairie, Alberta

This 2-bedroom, 1-bath mobile home offers 815 sq ft of cozy, functional space at a hard-to-beat price. Whether you're a first-time homebuyer looking to get into the market or an investor seeking a reliable rental property, this home checks all the boxes. You will be able to appreciate the amount of work that went into this place. It has a modern appeal without breaking the bank. There has been many updates from new kitchen, flooring, updated windows, electrical, plumbing, new bathroom, skirting, new furnace, and much more! With immediate possession available, you can move in or start renting right away. Don't miss outâ€"schedule your showing today!

# **Community Information**

Address 70, 8060 100 Street

Subdivision MH - Coachman

City Grande Prairie

County Grande Prairie

Province Alberta

Postal Code T8V 2N9