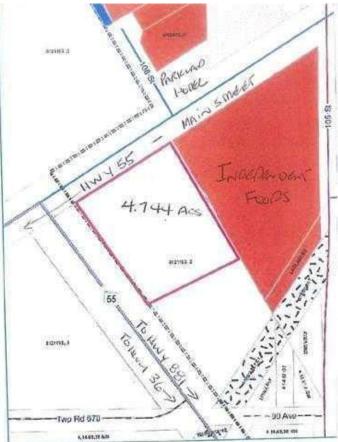

#### \$599,900

0 Bedroom, 0.00 Bathroom, Land on 4.74 Acres

Lac La Biche, Lac La Biche, Alberta

4.74 ACRE CORNER SITE in Lac La Biche, Alberta - HIGH traffic location on Highway 36 & 55/881 Highway BYPASS Next to this site is Independent Foods grocery Store & going up is the New MacDonald's as well is GROWTH is happening and be the owner of this great site! Perfect fit for a hotel site; commercial Strip mall site and many other possibilities! The site will require fill and other work to bring to building spec but at this price you cant beat it! Being "sold as is where is" but priced to move! Call Today!

### **Essential Information**

| MLS® #    | A2231890        |
|-----------|-----------------|
| Price     | \$599,900       |
| Bathrooms | 0.00            |
| Acres     | 4.74            |
| Туре      | Land            |
| Sub-Type  | Commercial Land |
| Status    | Active          |