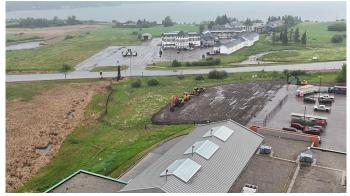

#### \$599,900

0 Bedroom, 0.00 Bathroom, Land on 4.74 Acres

Lac La Biche, Lac La Biche, Alberta

4.74 ACRE CORNER SITE in Lac La Biche, Alberta - HIGH traffic location on Highway 36 & 55/881 Highway BYPASS Next to this site is Independent Foods grocery Store & going up is the New MacDonald's as well is GROWTH is happening and be the owner of this great site! Perfect fit for a hotel site; commercial Strip mall site and many other possibilities! The site will require fill and other work to bring to building spec but at this price you cant beat it! Being "sold as is where is" but priced to move! Call Today!