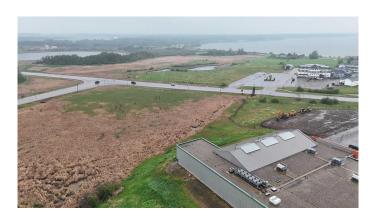

#### \$599,900

0 Bedroom, 0.00 Bathroom, Land on 4.74 Acres

Lac La Biche, Lac La Biche, Alberta

4.74 ACRE CORNER SITE in Lac La Biche, Alberta - HIGH traffic location on Highway 36 & 55/881 Highway BYPASS Next to this site is Independent Foods grocery Store & going up is the New MacDonald's as well is GROWTH is happening and be the owner of this great site! Perfect fit for a hotel site; commercial Strip mall site and many other possibilities! The site will require fill and other work to bring to building spec but at this price you cant beat it! Being "sold as is where is" but priced to move! Call Today!