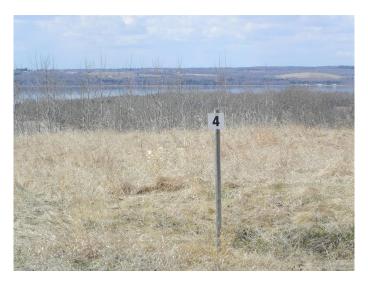

#### \$175,000

0 Bedroom, 0.00 Bathroom, Land on 1.75 Acres

Grandview Estates, Rural Ponoka County, Alberta

Welcome to one of Gull Lake's perhaps finest country home development. Grandview Estates. Boasting an upscale architecturally controlled subdivision that is intertwined amongst 30 acres of environmental reserve featuring established walking trails, abundant wildlife, local history. The view is so amazing that it is better described as an experience. Every lot boasts a spectacular view of the lake; some views encompass the entire length of Gull Lake. Imagine closing every single day with yet another uniquely pleasing sunset. Boat access is 5 minutes away at the Raymond Shores public boat launch. Taxes have not been assessed yet. Grandview Estates is a 31 lot acreage subdivision with acreages ranging from 1 to 6 acres in size and prices ranging for \$85,000 to \$275,000