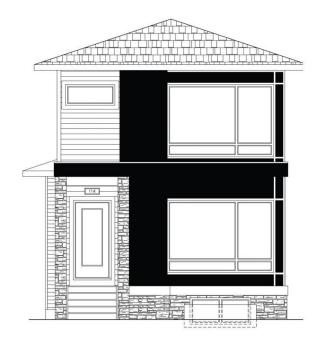

This beautiful 1880-square-foot home sits on a desirable corner lot and offers the perfect blend of functionality, style, and thoughtful design. Located directly across from a park, it, this home is ideal for families seeking space, convenience, and comfort.

The main floor features a spacious bedroom and full bathroom, perfect for guests, multigenerational living, or a private office. The open-concept living and dining area is warm and inviting, complemented by a modern kitchen with elegant finishes and ample storage.

Upstairs, you'll find three generously sized bedrooms, including a relaxing primary suite with a walk-in closet and private ensuite. A second full bathroom and a large bonus room provide added space for entertainment, work, or relaxation.

Enjoy the outdoors in your east-facing backyard with a deck perfect for morning sun and cozy evening gatherings. A double detached garage adds convenience, and the setting is truly special with the west-facing front.