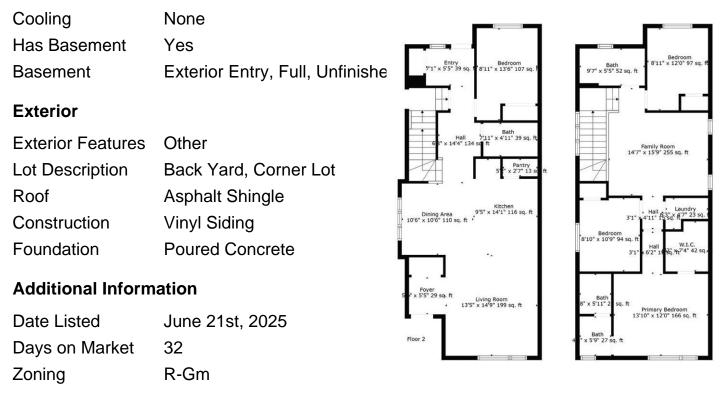

The main floor features a spacious bedroom and full bathroom, perfect for guests, multigenerational living, or a private office. The open-concept living and dining area is warm and inviting, complemented by a modern kitchen with elegant finishes and ample storage.

Upstairs, you'll find three generously sized bedrooms, including a relaxing primary suite with a walk-in closet and private ensuite. A second full bathroom and a large bonus room provide added space for entertainment, work, or relaxation.

Enjoy the outdoors in your east-facing backyard with a deck perfect for morning sun and cozy evening gatherings. A double detached garage adds convenience, and the setting is truly special with the west-facing front.

## Interior

| Interior Features | Double Vanity, Kitchen Island, Pantry, Quartz Counters, Walk-In Closet(s) |
|-------------------|---------------------------------------------------------------------------|
| Appliances        | Dishwasher, Gas Stove, Microwave, Range Hood, Refrigerator                |
| Heating           | Central                                                                   |