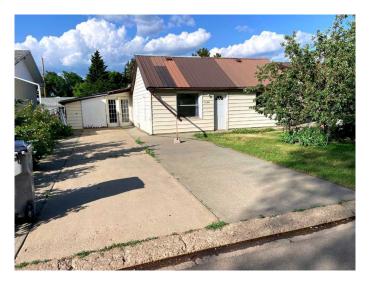

# \$95,000

3 Bedroom, 1.00 Bathroom, 964 sqft Residential on 0.16 Acres

Wainwright, Wainwright, Alberta

Calling all investors and first time home buyers. Situated on an impressive 50 x 140' lot, this 964 square foot 2 bedroom and 1 bath property offers endless possibilities for those with vision. Perfectly positioned between two schools and just steps from Historic Main Street, it combines convenience with incredible potential. The generous lot size provides ample space to expand, reimagine, or create something entirely new. Bring your ideas and unlock the full potential!

### **Essential Information**

MLS® # A2232151 Price \$95,000

Bedrooms 3

Bathrooms 1.00

Full Baths 1

Square Footage 964

Acres 0.16

Year Built 1940

Type Residential

Sub-Type Detached

Style Bungalow

Status Active

#### **Exterior**

Exterior Features Garden

Lot Description Back Yard, Fruit Trees/Shrub(s), Garden

Roof Metal

Construction Vinyl Siding

Foundation Poured Concrete