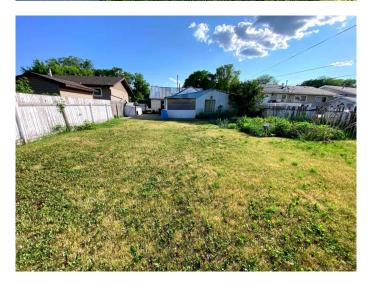

# \$95,000

3 Bedroom, 1.00 Bathroom, 964 sqft Residential on 0.16 Acres

Wainwright, Wainwright, Alberta

Calling all investors and first time home buyers. Situated on an impressive 50 x 140' lot, this 964 square foot 2 bedroom and 1 bath property offers endless possibilities for those with vision. Perfectly positioned between two schools and just steps from Historic Main Street, it combines convenience with incredible potential. The generous lot size provides ample space to expand, reimagine, or create something entirely new. Bring your ideas and unlock the full potential!

#### **Exterior**

Exterior Features Garden

Lot Description Back Yard, Fruit Trees/Shrub(s), Garden

Roof Metal

Construction Vinyl Siding

Foundation Poured Concrete