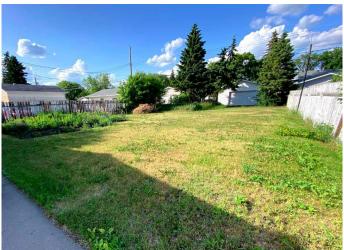

# \$95,000

3 Bedroom, 1.00 Bathroom, 964 sqft Residential on 0.16 Acres

Wainwright, Wainwright, Alberta

Calling all investors and first time home buyers. Situated on an impressive 50 x 140' lot, this 964 square foot 2 bedroom and 1 bath property offers endless possibilities for those with vision. Perfectly positioned between two schools and just steps from Historic Main Street, it combines convenience with incredible potential. The generous lot size provides ample space to expand, reimagine, or create something entirely new. Bring your ideas and unlock the full potential!

#### **Exterior**

Exterior Features Garden

Lot Description Back Yard, Fruit Trees/Shrub(s), Garden

Roof Metal

Construction Vinyl Siding

Foundation Poured Concrete