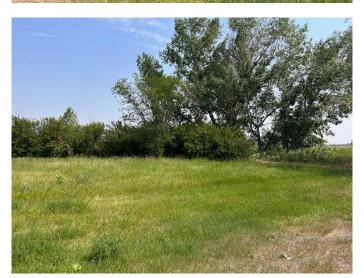

#### \$125,000

0 Bedroom, 0.00 Bathroom, Land on 2.57 Acres

NONE, Cereal, Alberta

Large level parcel of commercial property located in Cereal AB between Railway Ave and old rail bed