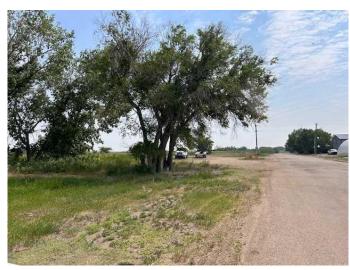

#### \$125,000

0 Bedroom, 0.00 Bathroom, Land on 2.57 Acres

NONE, Cereal, Alberta

Large level parcel of commercial property located in Cereal AB between Railway Ave and old rail bed