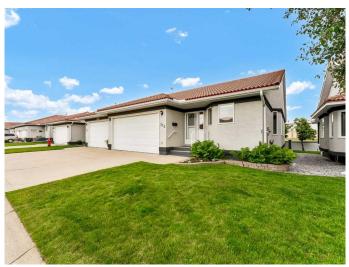

# \$389,900 - 210 Park Meadows Lane Se, Medicine Hat

MLS® #A2232375

#### \$389,900

3 Bedroom, 3.00 Bathroom, 1,313 sqft Residential on 0.09 Acres

Southview-Park Meadows, Medicine Hat, Alberta

Welcome to easy, maintenance-free living in this spacious 1,313 sq. ft. half-duplex bungalow, located in the desirable 55+ community of Park Meadows Estates. Thoughtfully designed for comfort and convenience, this well-maintained home offers the perfect opportunity to downsize without sacrificing space or functionality.

Step into a bright and welcoming entryway with a handy coat closet and direct access to the double attached garageâ€"complete with an accessibility ramp for ease of movement. The open-concept kitchen is flooded with natural light and boasts ample counter space, a full appliance package, and a layout that flows effortlessly into the dining and living areas. A soaring vaulted ceiling enhances the sense of space, while large windows create an airy, inviting ambiance.

Park Meadows Estates is a well-kept, pet-friendly community (with restrictions) known for its excellent curb appeal and neighborly atmosphere. Monthly condo fees are \$364.37 and include all the benefits of low-maintenance living.