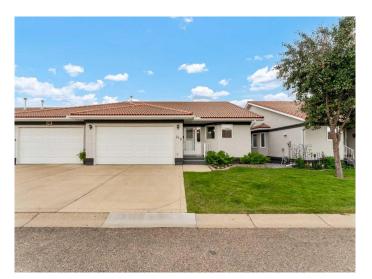

# \$389,900 - 210 Park Meadows Lane Se, Medicine Hat

MLS® #A2232375

#### \$389,900

3 Bedroom, 3.00 Bathroom, 1,313 sqft Residential on 0.09 Acres

Southview-Park Meadows, Medicine Hat, Alberta

Welcome to easy, maintenance-free living in this spacious 1,313 sq. ft. half-duplex bungalow, located in the desirable 55+ community of Park Meadows Estates. Thoughtfully designed for comfort and convenience, this well-maintained home offers the perfect opportunity to downsize without sacrificing space or functionality.

Step into a bright and welcoming entryway with a handy coat closet and direct access to the double attached garageâ€"complete with an accessibility ramp for ease of movement. The open-concept kitchen is flooded with natural light and boasts ample counter space, a full appliance package, and a layout that flows effortlessly into the dining and living areas. A soaring vaulted ceiling enhances the sense of space, while large windows create an airy, inviting ambiance.

Park Meadows Estates is a well-kept, pet-friendly community (with restrictions) known for its excellent curb appeal and neighborly atmosphere. Monthly condo fees are \$364.37 and include all the benefits of low-maintenance living.