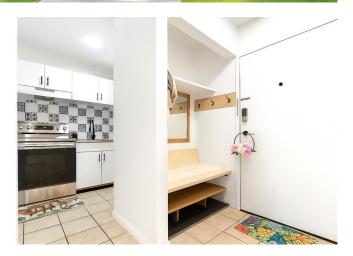

## \$174,900

1 Bedroom, 1.00 Bathroom, 581 sqft Residential on 0.00 Acres

Forest Lawn, Calgary, Alberta

Welcome to a great turnkey 1-bedroom, 1-bathroom apartment close to all major stores and the best restaurants around the corner! This unique and stylish property is located just under 15 minutes from downtown. Many buses are available right at your corner. It has one underground parking spot with the extra option of free street parking. Convenience with an ensuite washer/dryer unit in the extra room. Feeling like having a drink with a friend? Your private, cozy balcony is the perfect spot! Enjoy your favourite shows on your brand new 50in smart TV and entertainment unit. The bathroom has been fully upgraded with new toilet, LED mirror, lights and shower components. Perfect for investors and newcomers as all brand new furniture is included. This is a truly one-of-a-kind artwork piece, a move-in ready opportunity!

#### Interior

Interior Features Ceiling Fan(s), Laminate Counters, No Animal Home, No Smoking

Home, Open Floorplan, Storage

Appliances Electric Oven, Refrigerator, Window Coverings, European Washer/Dryer