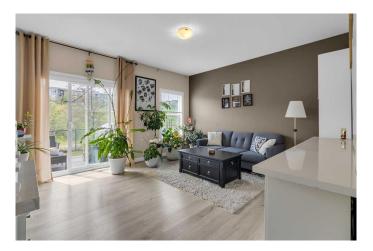

This home features 3 bedrooms, 3.5 bathrooms, and a modern kitchen perfect for entertaining dinner guests. You can also enjoy summer BBQ days in the backyard. Guest parking is conveniently located across from the unit.

#### Interior

Interior Features Ceiling Fan(s), No Animal Home, No Smoking Home, Quartz Counters

Appliances Dishwasher, Electric Stove, Microwave Hood Fan, Refrigerator,

Washer/Dryer

Heating Forced Air

Cooling None
Basement None