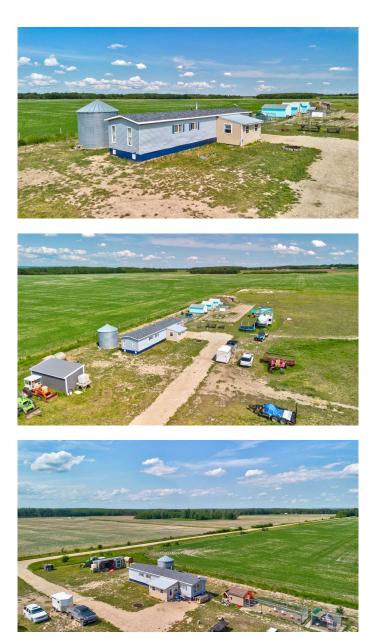

#### \$325,000

3 Bedroom, 1.00 Bathroom, 1,084 sqft Residential on 10.01 Acres

NONE, Rural Grande Prairie No. 1, County of, Alberta

Looking for a hobby farm? This 10 acre parcel with a mobile home ready to move into could be the one! 3 Bed 1 bath renovated mobile home is clean and inviting! with an attached covered 10x16 porch/bootroom! The property is situated on a quiet road with local traffic only and super close to the river for amazing outdoor activities! The 10 acres is fenced with a rootceller and a dugout! The home is connected to propane for it's heat source which costs \$250/yr, there is a grain bin that covers the water tank that is used for the home. If you are looking for a great opportunity to get to the country and not have to start from scratch this could be the one! Notable features CR5 zoning, close to river for endless quadding, fishing, fenced, good water wells in the area. Book your showing today