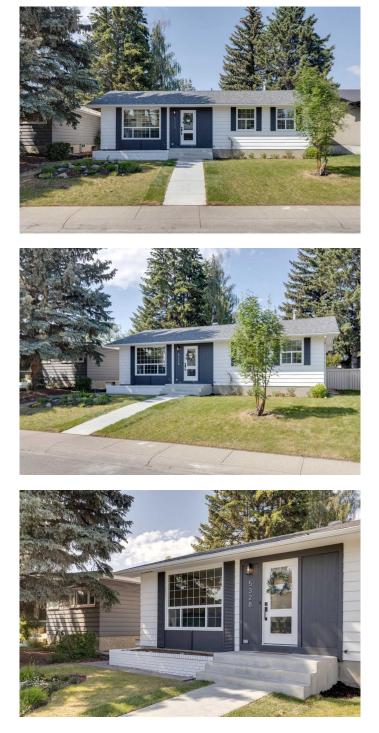

#### \$1,099,900

4 Bedroom, 3.00 Bathroom, 1,040 sqft Residential on 0.13 Acres

Lakeview, Calgary, Alberta

\*\*\* Open House - Saturday and Sunday, June 28/29 from 2-4PM \*\*\* Welcome to our professionally remodeled home in the desirable community of Lakeview! This beautiful residence has been fully renovated down to the studs, with all new plumbing and electrical, including a new electrical panel and service connection. Step inside to find an open concept, wonderfully designed living room and kitchen area. A large stone hearth and electric fireplace is the focal point of the seating area, surrounded by custom built in cabinetry and shelving. Engineered hardwood and recessed lighting flow seamlessly into the chef's kitchen, complete with brand new appliances, including a 36― gas range and custom hood vent. A large island separates the two areas, which is perfect for hosting your friends and family. Off the kitchen you'II find the dining area, backdropped by a feature panel wall and industrial sconces. Take a step down the hall to find a generously sized guest bedroom (or home office), as well as the 4 piece guest bathroom. And at the end of the hall, walk straight into your spacious primary bedroom. Off the primary bedroom is a custom built walk-through closet with ample shelving and hanging space. Your primary four piece ensuite boasts a double vanity and a sizable custom shower and niche. Heated floors run through the ensuite as well as your walk-through closet, to keep your feet warm getting out of the shower and ready for the day! Venture downstairs and into the family

room. The media wall showcases more built-in cabinetry and an electric fireplace, and the wet bar includes a dual zone beverage fridge. An amazing space for hosting game nights, or cozying up for movie night. Past the four piece bathroom which also has heated floors, you'll find two more generously sized bedrooms. Great for having company stay the weekend, or a home office or gym. The laundry room at the bottom of the stairs has a brand new washer/dryer set, as well as a very large laundry sink and cabinet, complete with butcher block countertops for sorting and folding and of course, heated floors. Step out the back door onto a two tiered, deck style patio with plenty of space for hosting a bbq, or reading in the sun. This extensively landscaped backyard also had a stone patio for perhaps sitting around a fire table, as well as plenty of green space for the kids or dogs to run around. The oversized double garage has been roughed in for heat, including the gas line and venting, and also has its own sub panel. Schools, playgrounds, and the dog park are just steps away from this astonishing home. Don't miss out and book a showing to come see it for yourself!