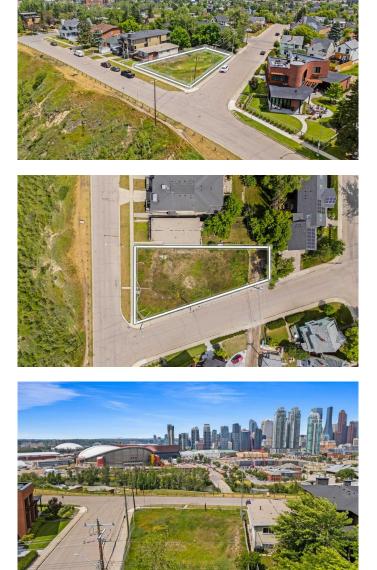

#### \$1,875,000

0 Bedroom, 0.00 Bathroom, Land on 0.20 Acres

Ramsay, Calgary, Alberta

Stunning corner pie lot with 82 FOOT FRONTAGE, UNOBSTRUICTED VIEWS OF DOWNTOWN, STAMPEDE GROUNGS, THE MOUNTAINS AND WALKING DISTANCE TO ELBOW RIVER PATHWAYS. The lot has been cleared and is ready for you to build your dream home!