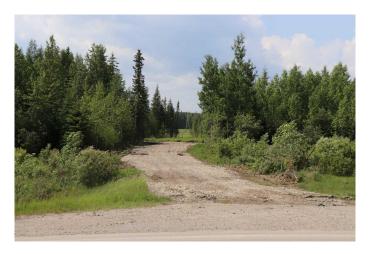

## \$499,999

0 Bedroom, 0.00 Bathroom, Land on 106.11 Acres

NONE, Edson, Alberta

106.11 acres on pavement (Hwy 748 E Bear Lake Hwy) and 4 miles from town center. 1 mile from town limits. Road built and right to building site.