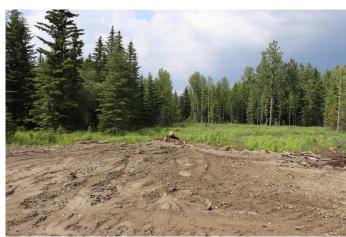

## \$499,999

0 Bedroom, 0.00 Bathroom, Land on 106.11 Acres

NONE, Edson, Alberta

106.11 acres on pavement (Hwy 748 E Bear Lake Hwy) and 4 miles from town center. 1 mile from town limits. Road built and right to building site.