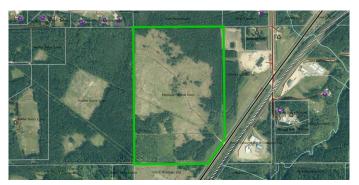

## \$499,999

0 Bedroom, 0.00 Bathroom, Land on 106.11 Acres

NONE, Edson, Alberta

106.11 acres on pavement (Hwy 748 E Bear Lake Hwy) and 4 miles from town center. 1 mile from town limits. Road built and right to building site.

## **Community Information**

Address 53428 A Range Road 170

Subdivision NONE

City Edson

County Yellowhead County

Province Alberta
Postal Code T7E 1V7