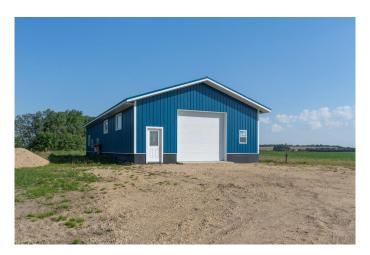

### \$349,000

0 Bedroom, 0.00 Bathroom, Land on 7.66 Acres

NONE, Rural Camrose County, Alberta

Endless Potential on Acreage Shophouse Project with Stunning Views
Here's your chance to finish a dream property exactly the way you want it! This 70x30 shophouse-in-progress sits on a peaceful expanse of 7.66 acres, offering the kind of privacy and sunrise views you rarely find.

The heavy lifting is already underway! Framing is complete and insulation has begun. The shop side is 40x30 and features a massive 12x11 overhead door, providing easy access for vehicles, equipment, or your next big idea. With a generous footprint and its own utility room, this space is ideal for a home business, workshop, or studio.

At the back of the building, a framed-in 30x30 living space has been started with plans for a 2 bed, 1 bath plus kitchen and living area. A space like this gives you the option to move in while finishing construction or build your forever home elsewhere on the property. Live comfortably while enjoying the flexibility to grow.