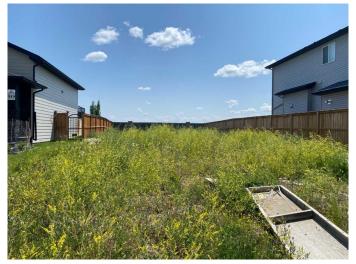

### \$155,000

0 Bedroom, 0.00 Bathroom, Land on 0.11 Acres

Riverstone, Lethbridge, Alberta

Located in popular Riverstone, close to schools, parks with a lake and fishing, playgrounds, and a popular dog park. One of very few lots left backing to an open field presently, fence on three sides good size lot ready for you to build your dream home. A few blocks from shopping, including gas station ,Tim Hortons, architectural controls in place by the city to preserve the property values in the subdivision.