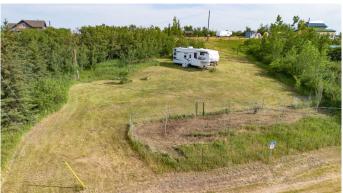

## \$169,400

0 Bedroom, 0.00 Bathroom, Land on 0.51 Acres

NONE, White Sands, Alberta

A Slice of Paradise at White Sands
Welcome to your perfect getaway in the
charming summer village of White Sands. This
spacious 0.51-acre lot comes fully serviced
with power, water, and sewerâ€"ready for your
RV or dream home. Whether you're looking for
a weekend retreat or planning to build a
year-round residence, this property offers
incredible potential.

Situated on a gentle slope, it's ideal for a walkout basement design. Mature trees surround the lot, providing excellent privacy, while a well-positioned patch of trees on the northwest corner offers natural wind protection from the lake breeze. There's plenty of grassy, open spaceâ€"perfect for yard games, outdoor entertaining, or simply relaxing in nature. Beach access is just a short walk away, and a scenic lookout point nearby offers stunning views of the lake. Located on Buffalo Lake, one of Central Alberta's largest lakes, you'II enjoy fishing, swimming, boating, watersports, and nature trails with abundant wildlife.