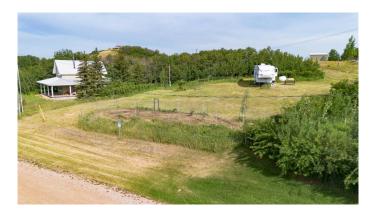

## \$169,400

0 Bedroom, 0.00 Bathroom, Land on 0.51 Acres

NONE, White Sands, Alberta

A Slice of Paradise at White Sands
Welcome to your perfect getaway in the
charming summer village of White Sands. This
spacious 0.51-acre lot comes fully serviced
with power, water, and sewerâ€"ready for your
RV or dream home. Whether you're looking for
a weekend retreat or planning to build a
year-round residence, this property offers
incredible potential.

Situated on a gentle slope, it's ideal for a walkout basement design. Mature trees surround the lot, providing excellent privacy, while a well-positioned patch of trees on the northwest corner offers natural wind protection from the lake breeze. There's plenty of grassy, open spaceâ€"perfect for yard games, outdoor entertaining, or simply relaxing in nature. Beach access is just a short walk away, and a scenic lookout point nearby offers stunning views of the lake. Located on Buffalo Lake, one of Central Alberta's largest lakes, you'II enjoy fishing, swimming, boating, watersports, and nature trails with abundant wildlife.