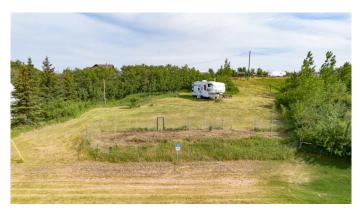

## \$169,400

0 Bedroom, 0.00 Bathroom, Land on 0.51 Acres

NONE, White Sands, Alberta

A Slice of Paradise at White Sands
Welcome to your perfect getaway in the
charming summer village of White Sands. This
spacious 0.51-acre lot comes fully serviced
with power, water, and sewerâ€"ready for your
RV or dream home. Whether you're looking for
a weekend retreat or planning to build a
year-round residence, this property offers
incredible potential.

Situated on a gentle slope, it's ideal for a walkout basement design. Mature trees surround the lot, providing excellent privacy, while a well-positioned patch of trees on the northwest corner offers natural wind protection from the lake breeze. There's plenty of grassy, open spaceâ€"perfect for yard games, outdoor entertaining, or simply relaxing in nature. Beach access is just a short walk away, and a scenic lookout point nearby offers stunning views of the lake. Located on Buffalo Lake, one of Central Alberta's largest lakes, you'II enjoy fishing, swimming, boating, watersports, and nature trails with abundant wildlife.