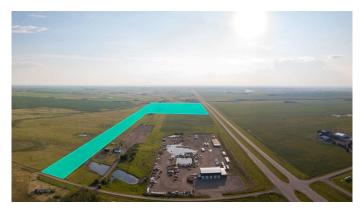

#### \$1,260,000

0 Bedroom, 0.00 Bathroom, Land on 23.48 Acres

NONE, Strathmore, Alberta

Prime Industrial Land. #1 Highway Exposure. Located Just 3 miles West of Strathmore, South Side of the Highway. Strathmore Alberta is a East-Central Business and Residential Hub, located in the heart of the Calgary region. Businesses will thrive in a supportive local community, while residents and business owners enjoy the best of both worlds. - the charm of small-town living and access to urban market opportunities. Potential to Subdivide. Industrial Park. Future District. Unlimited Potential. Light Industrial Park. Major Area Industries include: The Future Home of De Havilland Field airport just minutes east of this property. New Alberta wallboard manufacturing plant under construction. According to USG Corporation the 220,000-square-foot plant, located on 214 acres three kilometers northwest of Carseland. Alta., was designed to be CGC's most...Wallboard manufacturing plant under construction in Wheatland County expected to create more than 100 jobs. Construction of \$210M facility. Phyto Organix to build \$225-million net-zero pea processing plant in Strathmore Home-grown Phyto Organix willing to take full advantage of an emerging market to put Alberta at the forefront. Great investment or development lands. 23.48 acres zoned Industrial general, currently used as cropland. Property is part of the West Highway 1 Structure Area. Bring your Business Here