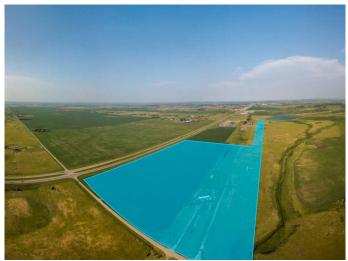

#### \$1,260,000

0 Bedroom, 0.00 Bathroom, Land on 23.48 Acres

NONE, Strathmore, Alberta

Prime Industrial Land. #1 Highway Exposure. Located Just 3 miles West of Strathmore, South Side of the Highway. Strathmore Alberta is a East-Central Business and Residential Hub, located in the heart of the Calgary region. Businesses will thrive in a supportive local community, while residents and business owners enjoy the best of both worlds. - the charm of small-town living and access to urban market opportunities. Potential to Subdivide. Industrial Park. Future District. Unlimited Potential. Light Industrial Park. Major Area Industries include: The Future Home of De Havilland Field airport just minutes east of this property. New Alberta wallboard manufacturing plant under construction. According to USG Corporation the 220,000-square-foot plant, located on 214 acres three kilometers northwest of Carseland. Alta., was designed to be CGC's most...Wallboard manufacturing plant under construction in Wheatland County expected to create more than 100 jobs. Construction of \$210M facility. Phyto Organix to build \$225-million net-zero pea processing plant in Strathmore Home-grown Phyto Organix willing to take full advantage of an emerging market to put Alberta at the forefront. Great investment or development lands. 23.48 acres zoned Industrial general, currently used as cropland. Property is part of the West Highway 1 Structure Area. Bring your Business Here