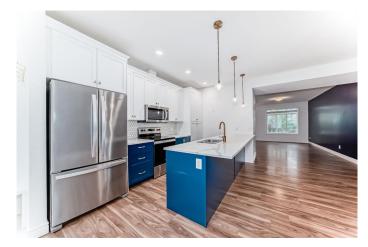

This home packs a punch from the moment you step inside; upgraded tile entrance front and back, striking colour scheme, designer light fixtures plus quartz countertop with matching quartz throughout. FUNCTIONALITY REIGNS with large counter being the focal point of the living and dining area, a great place to spend time with friends and family. STAINLESS STEEL appliance package in kitchen speaks to the quality and upgrades in this home, with the kitchen feeling roomy and spacious. Step outside the back porch to your low maintenance yard and access to your new DOUBLE CAR DETACHED GARAGE. Back alley access means no neighbours behind and a safe space to play street hockey or tinker in the garage without traffic whizzing by.