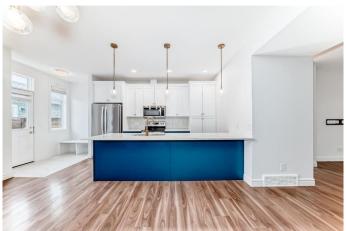

This home packs a punch from the moment you step inside; upgraded tile entrance front and back, striking colour scheme, designer light fixtures plus quartz countertop with matching quartz throughout. FUNCTIONALITY REIGNS with large counter being the focal point of the living and dining area, a great place to spend time with friends and family. STAINLESS STEEL appliance package in kitchen speaks to the quality and upgrades in this home, with the kitchen feeling roomy and spacious. Step outside the back porch to your low maintenance yard and access to your new DOUBLE CAR DETACHED GARAGE. Back alley access means no neighbours behind and a safe space to play street hockey or tinker in the garage without traffic whizzing by.