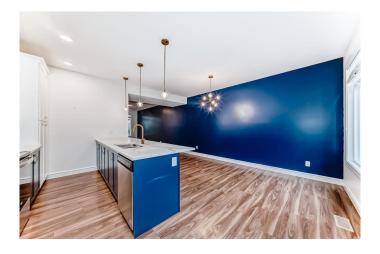

This home packs a punch from the moment you step inside; upgraded tile entrance front and back, striking colour scheme, designer light fixtures plus quartz countertop with matching quartz throughout. FUNCTIONALITY REIGNS with large counter being the focal point of the living and dining area, a great place to spend time with friends and family. STAINLESS STEEL appliance package in kitchen speaks to the quality and upgrades in this home, with the kitchen feeling roomy and spacious. Step outside the back porch to your low maintenance yard and access to your new DOUBLE CAR DETACHED GARAGE. Back alley access means no neighbours behind and a safe space to play street hockey or tinker in the garage without traffic whizzing by.