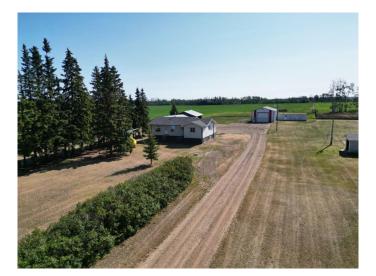

#### \$635,000

5 Bedroom, 2.00 Bathroom, 1,172 sqft Residential on 10.00 Acres

NONE, La Crete, Alberta

10 Acres of Opportunity – Just Minutes from La Crete! Welcome to this incredible 10-acre property located just 1.5 miles south of La Crete, offering the perfect blend of rural privacy and town convenience. Whether you're looking for a hobby farm, a place to raise animals, or just extra space to spread out, this property has it all! The home sits on a full basement and features nearly 1,200 sq/ft per floor, with a total of 5 bedrooms and 2 bathrooms. The kitchen has been nicely updated with plenty of cabinets, and comes complete with all appliances as seen. Enjoy a spacious dining area, a cozy living room with a built-in A/C wall unit, and the comfort of both in-floor heating and forced air. The basement also includes a cold storage room, adding to the home's practicality. Outside, the opportunities continue with a 30' x 50' heated shop offers great workspace or storage, A skid shack setup for dog breeding or kenneling and multiple outbuildings for additional storage or utility use. Fenced pasture areas and a dugout that supplies water to both the cattle waterer and the garden are a great bonus too! This is a move-in ready acreage that has seen many updates, with a functional layout and features perfect for small-scale farming, pet lovers, or anyone seeking country living close to town. Immediate possession available, Come experience the freedom and opportunity this property offersâ€"book your showing today!