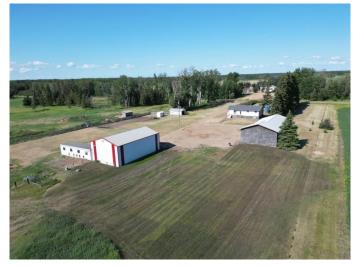

#### \$635,000

5 Bedroom, 2.00 Bathroom, 1,172 sqft Residential on 10.00 Acres

NONE, La Crete, Alberta

10 Acres of Opportunity – Just Minutes from La Crete! Welcome to this incredible 10-acre property located just 1.5 miles south of La Crete, offering the perfect blend of rural privacy and town convenience. Whether you're looking for a hobby farm, a place to raise animals, or just extra space to spread out, this property has it all! The home sits on a full basement and features nearly 1,200 sq/ft per floor, with a total of 5 bedrooms and 2 bathrooms. The kitchen has been nicely updated with plenty of cabinets, and comes complete with all appliances as seen. Enjoy a spacious dining area, a cozy living room with a built-in A/C wall unit, and the comfort of both in-floor heating and forced air. The basement also includes a cold storage room, adding to the home's practicality. Outside, the opportunities continue with a 30' x 50' heated shop offers great workspace or storage, A skid shack setup for dog breeding or kenneling and multiple outbuildings for additional storage or utility use. Fenced pasture areas and a dugout that supplies water to both the cattle waterer and the garden are a great bonus too! This is a move-in ready acreage that has seen many updates, with a functional layout and features perfect for small-scale farming, pet lovers, or anyone seeking country living close to town. Immediate possession available, Come experience the freedom and opportunity this property offersâ€"book your showing today!