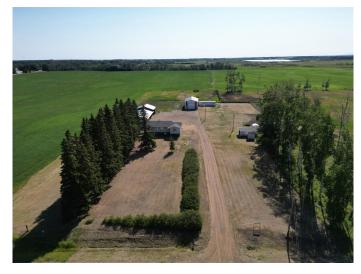

#### \$635,000

5 Bedroom, 2.00 Bathroom, 1,172 sqft Residential on 10.00 Acres

NONE, La Crete, Alberta

10 Acres of Opportunity – Just Minutes from La Crete! Welcome to this incredible 10-acre property located just 1.5 miles south of La Crete, offering the perfect blend of rural privacy and town convenience. Whether you're looking for a hobby farm, a place to raise animals, or just extra space to spread out, this property has it all! The home sits on a full basement and features nearly 1,200 sq/ft per floor, with a total of 5 bedrooms and 2 bathrooms. The kitchen has been nicely updated with plenty of cabinets, and comes complete with all appliances as seen. Enjoy a spacious dining area, a cozy living room with a built-in A/C wall unit, and the comfort of both in-floor heating and forced air. The basement also includes a cold storage room, adding to the home's practicality. Outside, the opportunities continue with a 30' x 50' heated shop offers great workspace or storage, A skid shack setup for dog breeding or kenneling and multiple outbuildings for additional storage or utility use. Fenced pasture areas and a dugout that supplies water to both the cattle waterer and the garden are a great bonus too! This is a move-in ready acreage that has seen many updates, with a functional layout and features perfect for small-scale farming, pet lovers, or anyone seeking country living close to town. Immediate possession available, Come experience the freedom and opportunity this property offersâ€"book your showing today!