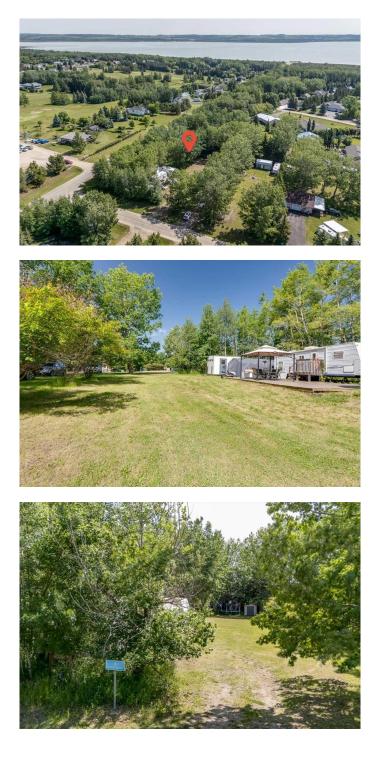

#### \$200,000

0 Bedroom, 0.00 Bathroom, Land on 0.47 Acres

Poulsens Pasture, Rural Ponoka County, Alberta

If you've been dreaming of an easv getaway or a quiet family retreat, this property at 2 Ridge Drive might be just what you've been waiting for. Located only 35 minutes from Red Deer, about 2 hours from Calgary and 1.5 hours to Edmonton, it offers an ideal escape from the city without the long drive. Set on a .47-acre corner lot just across the street from the Gull Lake Golf Course, and within walking or short driving distance to Gull Lake itself, the location provides the perfect balance of peace, recreation, and convenience. Currently set up with two serviced RV sites (allowing ease for your company), the property also features a well-appointed bathhouse complete with sink, toilet, shower, and washer/dryerâ€"making extended stays comfortable and practical. A private well and septic holding tank are already in place. Treed on two sides for added privacy, the lot is ready for both quiet relaxation and summer fun. Included in the sale is a 2002 Jayco 30-foot RV, along with a deck, canvas garage, riding mower, and storage shed, offering everything you need to start enjoying the space right away. With quick access to the communities of Rimbey, Bentley, and Sylvan Lake, this property is well situated for both weekend getaways and longer stays. Whether youâ€<sup>™</sup>re looking to spend your days golfing, heading to the lake, or simply unwinding in your own private space, this property offers a ready-made opportunity to enjoy lake life in Central Alberta.