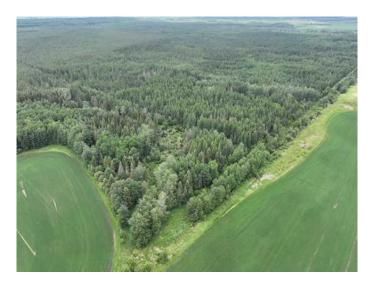

#### \$175,000

0 Bedroom, 0.00 Bathroom, Land on 160.00 Acres

NONE, Rural Athabasca County, Alberta

Recreation Quarter in Athabasca County.

North of Athabasca on Highway 813. Full bush quarter with lots of marketable size spruce. Half mile off the road makes this the ultimate hunting parcel. Access for viewing is by foot following a draining corridor. The last photo shows the walking path