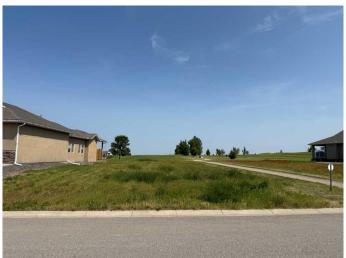

#### \$37,000

0 Bedroom, 0.00 Bathroom, Land on 0.17 Acres

NONE, Vulcan, Alberta

Have you ever dreamed of building your own home by a golf course? Here's a wonderful opportunity! This lot is located along the "Back Nine" at the Vulcan Golf Course, with the golf cart path running right beside the property and leading golfers to the next Tee Box. It's part of the Whispering Greens Homeowners Association, with current dues of \$120 per month starting only after your new residence is built. A restrictive covenant is also registered on title.