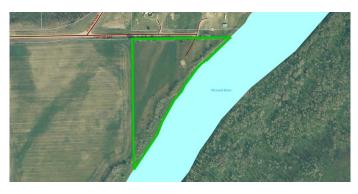

### \$225,000

0 Bedroom, 0.00 Bathroom, Land on 9.60 Acres

NONE, Rural Yellowhead County, Alberta

Unique one of kind 9.6 acres right on the McLeod River. About 1100 feet of frontage. Acreage has all the services...well (30 ft.), gas, power and septic system. Located about 35 miles NE of Edson.

### Amenities

| Utilities  | Electricity Paid For, Natural Gas Paid |
|------------|----------------------------------------|
| Waterfront | River Access, River Front              |