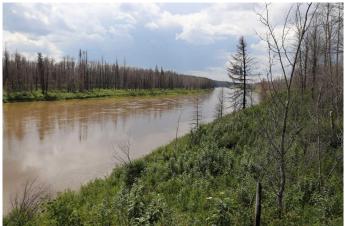

### \$225,000

0 Bedroom, 0.00 Bathroom, Land on 9.60 Acres

NONE, Rural Yellowhead County, Alberta

Unique one of kind 9.6 acres right on the McLeod River. About 1100 feet of frontage. Acreage has all the services...well (30 ft.), gas, power and septic system. Located about 35 miles NE of Edson.

### Amenities

| Utilities  | Electricity Paid For, Natural Gas Paid |
|------------|----------------------------------------|
| Waterfront | River Access, River Front              |