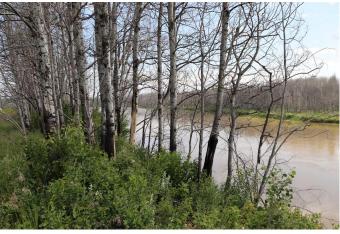

### \$225,000

0 Bedroom, 0.00 Bathroom, Land on 9.60 Acres

NONE, Rural Yellowhead County, Alberta

Unique one of kind 9.6 acres right on the McLeod River. About 1100 feet of frontage. Acreage has all the services...well (30 ft.), gas, power and septic system. Located about 35 miles NE of Edson.

### Amenities

| Utilities  | Electricity Paid For, Natural Gas Paid |
|------------|----------------------------------------|
| Waterfront | River Access, River Front              |