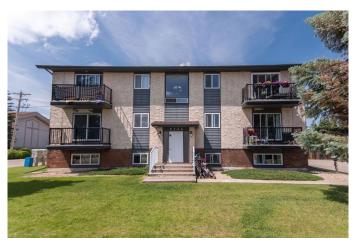

# \$139,900 - 201, 4722 44 Street, Sylvan Lake

MLS® #A2234352

### \$139,900

2 Bedroom, 1.00 Bathroom, 756 sqft Residential on 0.00 Acres

Palo, Sylvan Lake, Alberta

Affordable living in Sylvan Lake! This freshly painted 2-bedroom, 1-bath condo is just a 10-minute walk to the lake and ready for immediate possession. The well-managed building has seen recent upgrades including a new roof, boiler (2021), balconies, and updated carpets in the common areas. Condo fees cover heat, water, sewer, garbage, exterior maintenance, and moreâ€"just pay your own electricity. Coin laundry is available in the building, with the option to install in-suite laundry. Airbnb is permitted, making this a great investment or vacation property. Includes 2 parking stalls for added convenience.

#### **Exterior**

Exterior Features Balcony

Roof Asphalt/Gravel

Construction Stucco, Mixed

Foundation Poured Concrete