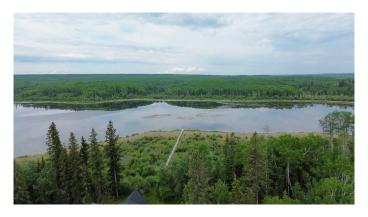

### \$69,000

0 Bedroom, 0.00 Bathroom, Land on 0.28 Acres

NONE, Branch Lake, Saskatchewan

Here's a rare opportunity to own a pristine 0.28-acre lakefront lot at scenic Branch Lake. nestled in northwest Saskatchewan's peaceful parkland-to-boreal transition zone. These well-treed parcels offer the serenity of a smaller, but deep, lake with northern pike and walleye in its waters. Power and phone installed to each lot boundary. Private boat launch. Experience the quiet charm of the lakeside living while staying close to the amenities available in Loon Lake, Paradise Hill, or Cold Lake. Outdoor enthusiasts will appreciate the proximity to the Bronson Forest with its year around recreation opportunities, numerous lakes, and wildlife. There is all season accessibility from either west from Loon Lake or south and east of Cold Lake from Highway 21 on secondary road #699 to RR 3243 north (approx. 4 miles). Detailed maps and signage are in place. Each lot is subject to building restrictions within 12 years of purchase to preserve the continuity and natural character of the resort community. A wholesale purchase consideration is being offered for those who would like the option of acquiring multiple lots for a family compound, or for investors looking to grow their portfolio. A proposed second phase for additional lots situated one row back is also available. GST applies. Please contact the listing office to request a detailed information package.