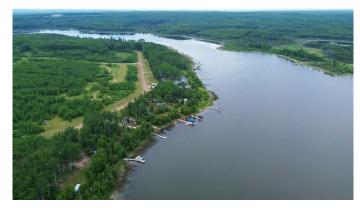

### \$69,000

0 Bedroom, 0.00 Bathroom, Land on 0.28 Acres

NONE, Branch Lake, Saskatchewan

Here's a rare opportunity to own a pristine 0.28-acre lakefront lot at scenic Branch Lake. nestled in northwest Saskatchewan's peaceful parkland-to-boreal transition zone. These well-treed parcels offer the serenity of a smaller, but deep, lake with northern pike and walleye in its waters. Power and phone installed to each lot boundary. Private boat launch. Experience the quiet charm of the lakeside living while staying close to the amenities available in Loon Lake, Paradise Hill, or Cold Lake. Outdoor enthusiasts will appreciate the proximity to the Bronson Forest with its year around recreation opportunities, numerous lakes, and wildlife. There is all season accessibility from either west from Loon Lake or south and east of Cold Lake from Highway 21 on secondary road #699 to RR 3243 north (approx. 4 miles). Detailed maps and signage are in place. Each lot is subject to building restrictions within 12 years of purchase to preserve the continuity and natural character of the resort community. A wholesale purchase consideration is being offered for those who would like the option of acquiring multiple lots for a family compound, or for investors looking to grow their portfolio. A proposed second phase for additional lots situated one row back is also available. GST applies. Please contact the listing office to request a detailed information package.