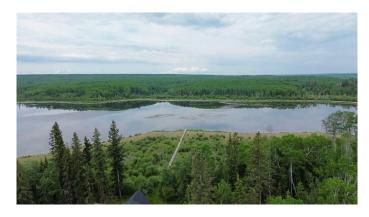

## \$69,000

0 Bedroom, 0.00 Bathroom, Land on 0.26 Acres

NONE, Branch Lake, Saskatchewan

Here's a rare opportunity to own a pristine 0.26-acre lakefront lot at scenic Branch Lake. nestled in northwest Saskatchewan's peaceful parkland-to-boreal transition zone. These well-treed parcels offer the serenity of a smaller, but deep, lake with northern pike and walleye in its waters. Power and phone installed to each lot boundary. Private boat launch. Experience the quiet charm of the lakeside living while staying close to the amenities available in Loon Lake, Paradise Hill, or Cold Lake. Outdoor enthusiasts will appreciate the proximity to the Bronson Forest with its year around recreation opportunities, numerous lakes, and wildlife. There is all season accessibility from either west from Loon Lake or south and east of Cold Lake from Highway 21 on secondary road #699 to RR 3243 north (approx. 4 miles). Detailed maps and signage are in place. Each lot is subject to building restrictions within 12 years of purchase to preserve the continuity and natural character of the resort community. A wholesale purchase consideration is being offered for those who would like the option of acquiring multiple lots for a family compound, or for investors looking to grow their portfolio. A proposed second phase for additional lots situated one row back is also available. GST applies. Please contact the listing office to request a detailed information package.