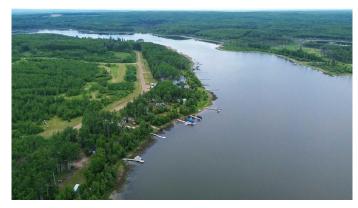

## \$69,000

0 Bedroom, 0.00 Bathroom, Land on 0.26 Acres

NONE, Branch Lake, Saskatchewan

Here's a rare opportunity to own a pristine 0.26-acre lakefront lot at scenic Branch Lake. nestled in northwest Saskatchewan's peaceful parkland-to-boreal transition zone. These well-treed parcels offer the serenity of a smaller, but deep, lake with northern pike and walleye in its waters. Power and phone installed to each lot boundary. Private boat launch. Experience the quiet charm of the lakeside living while staying close to the amenities available in Loon Lake, Paradise Hill, or Cold Lake. Outdoor enthusiasts will appreciate the proximity to the Bronson Forest with its year around recreation opportunities, numerous lakes, and wildlife. There is all season accessibility from either west from Loon Lake or south and east of Cold Lake from Highway 21 on secondary road #699 to RR 3243 north (approx. 4 miles). Detailed maps and signage are in place. Each lot is subject to building restrictions within 12 years of purchase to preserve the continuity and natural character of the resort community. A wholesale purchase consideration is being offered for those who would like the option of acquiring multiple lots for a family compound, or for investors looking to grow their portfolio. A proposed second phase for additional lots situated one row back is also available. GST applies. Please contact the listing office to request a detailed information package.