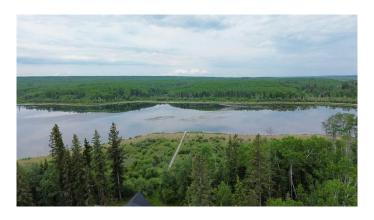

### \$70,000

0 Bedroom, 0.00 Bathroom, Land on 0.33 Acres

NONE, Branch Lake, Saskatchewan

Here's a rare opportunity to own a pristine 0.33-acre lakefront lot at scenic Branch Lake. nestled in northwest Saskatchewan's peaceful parkland-to-boreal transition zone. These well-treed parcels offer the serenity of a smaller, but deep, lake with northern pike and walleye in its waters. Power and phone installed to each lot boundary. Private boat launch. Experience the quiet charm of the lakeside living while staying close to the amenities available in Loon Lake, Paradise Hill, or Cold Lake. Outdoor enthusiasts will appreciate the proximity to the Bronson Forest with its year around recreation opportunities, numerous lakes, and wildlife. There is all season accessibility from either west from Loon Lake or south and east of Cold Lake from Highway 21 on secondary road #699 to RR 3243 north (approx. 4 miles). Detailed maps and signage are in place. Each lot is subject to building restrictions within 12 years of purchase to preserve the continuity and natural character of the resort community. A wholesale purchase consideration is being offered for those who would like the option of acquiring multiple lots for a family compound, or for investors looking to grow their portfolio. A proposed second phase for additional lots situated one row back is also available. GST applies. Please contact the listing office to request a detailed information package.