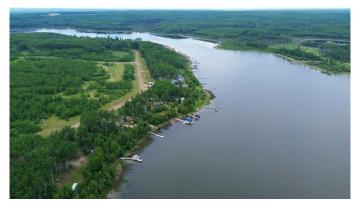

### \$70,000

0 Bedroom, 0.00 Bathroom, Land on 0.33 Acres

NONE, Branch Lake, Saskatchewan

Here's a rare opportunity to own a pristine 0.33-acre lakefront lot at scenic Branch Lake. nestled in northwest Saskatchewan's peaceful parkland-to-boreal transition zone. These well-treed parcels offer the serenity of a smaller, but deep, lake with northern pike and walleye in its waters. Power and phone installed to each lot boundary. Private boat launch. Experience the quiet charm of the lakeside living while staying close to the amenities available in Loon Lake, Paradise Hill, or Cold Lake. Outdoor enthusiasts will appreciate the proximity to the Bronson Forest with its year around recreation opportunities, numerous lakes, and wildlife. There is all season accessibility from either west from Loon Lake or south and east of Cold Lake from Highway 21 on secondary road #699 to RR 3243 north (approx. 4 miles). Detailed maps and signage are in place. Each lot is subject to building restrictions within 12 years of purchase to preserve the continuity and natural character of the resort community. A wholesale purchase consideration is being offered for those who would like the option of acquiring multiple lots for a family compound, or for investors looking to grow their portfolio. A proposed second phase for additional lots situated one row back is also available. GST applies. Please contact the listing office to request a detailed information package.