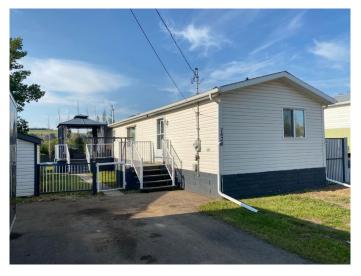

## \$229,000

3 Bedroom, 2.00 Bathroom, 1,292 sqft Residential on 0.13 Acres

Newcastle, Drumheller, Alberta

Welcome to Newcastle and this lovely mobile home ready for its new owners. Discover a practical blend of comfort, style and convenience in this 3 bedroom, 2 bathroom home nestled in a well-maintained neighborhood. The open concept living area is perfect for family gatherings or quiet evenings in. The kitchen is tastefully done with modern appliances, ample cabinet storage and skylights for all that natural light. The primary bedroom boasts a walk-in closet and plenty of room for all of your furniture. Out in your backyard you'II find 2 decks and a lovely gazebo to escape the hot summer sun. With easy access to everything that the valley offers, this one won't last long.

#### **Essential Information**

MLS® # A2234620 Price \$229,000

Bedrooms 3
Bathrooms 2.00

Full Baths 2

Square Footage 1,292 Acres 0.13 Year Built 2008

Type Residential Sub-Type Detached

Style Single Wide Mobile Home

### **Exterior**

Exterior Features Other

Lot Description Back Yard, Few Trees

Roof Asphalt

Construction Vinyl Siding

Foundation Piling(s)