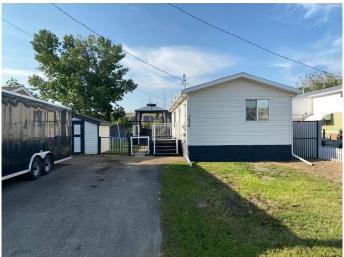

## \$229,000

3 Bedroom, 2.00 Bathroom, 1,292 sqft Residential on 0.13 Acres

Newcastle, Drumheller, Alberta

Welcome to Newcastle and this lovely mobile home ready for its new owners. Discover a practical blend of comfort, style and convenience in this 3 bedroom, 2 bathroom home nestled in a well-maintained neighborhood. The open concept living area is perfect for family gatherings or quiet evenings in. The kitchen is tastefully done with modern appliances, ample cabinet storage and skylights for all that natural light. The primary bedroom boasts a walk-in closet and plenty of room for all of your furniture. Out in your backyard you'II find 2 decks and a lovely gazebo to escape the hot summer sun. With easy access to everything that the valley offers, this one won't last long.

### **Exterior**

Exterior Features Other

Lot Description Back Yard, Few Trees

Roof Asphalt

Construction Vinyl Siding

Foundation Piling(s)