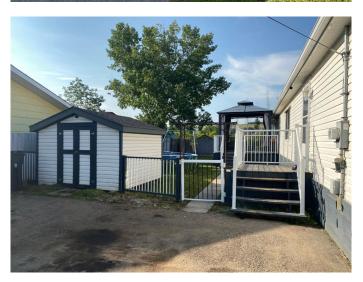

## \$229,000

3 Bedroom, 2.00 Bathroom, 1,292 sqft Residential on 0.13 Acres

Newcastle, Drumheller, Alberta

Welcome to Newcastle and this lovely mobile home ready for its new owners. Discover a practical blend of comfort, style and convenience in this 3 bedroom, 2 bathroom home nestled in a well-maintained neighborhood. The open concept living area is perfect for family gatherings or quiet evenings in. The kitchen is tastefully done with modern appliances, ample cabinet storage and skylights for all that natural light. The primary bedroom boasts a walk-in closet and plenty of room for all of your furniture. Out in your backyard you'II find 2 decks and a lovely gazebo to escape the hot summer sun. With easy access to everything that the valley offers, this one won't last long.

### **Exterior**

Exterior Features Other

Lot Description Back Yard, Few Trees

Roof Asphalt

Construction Vinyl Siding

Foundation Piling(s)