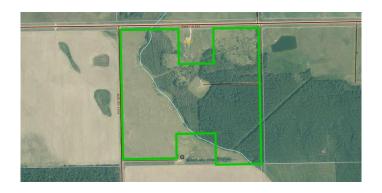

# \$230,000

0 Bedroom, 0.00 Bathroom, Land on 129.07 Acres

NONE, Rural Yellowhead County, Alberta

129.07 acres with \$4,500.00 annual surface well revenue. Paved all the way from Edson.

## **Essential Information**

MLS® # A2234720 Price \$230,000

Bathrooms 0.00
Acres 129.07
Type Land

Sub-Type Residential Land

Status Active

# **Community Information**

Address Ne-1-55-12 Yellowhead Cour

Subdivision NONE

City Rural Yellowhead County

County Yellowhead County

Province Alberta
Postal Code T7E 5C4